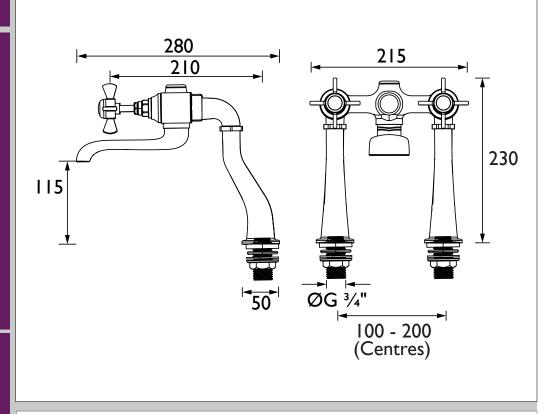

## Dimensions (measurements in mm)

| Flow Rates (I/min)    |      |      |      |      |       |       |  |  |
|-----------------------|------|------|------|------|-------|-------|--|--|
| System Pressure (bar) | 0.2  | 0.5  | 1    | 2    | 3     | 5     |  |  |
| TDCG072 (mixed)       | 28.8 | 45.6 | 64.4 | 91.1 | 111.6 | 144.1 |  |  |