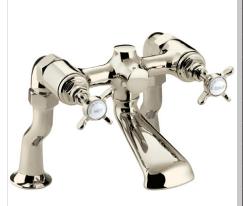

## DAWLISH Tap Range Dawlish Bath Filler Gold

| Feati | ires. |
|-------|-------|

- Compatible with low pressure water systems, optimised for UK market
- Quarter turn ceramic discs for smooth operation and added durability
- Can be deck mounted or used with standpipes on a freestanding bath
- Available in a selection of finishes