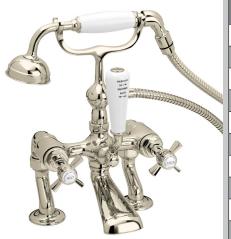

# DAWLISH Tap Range Dawlish Bath Shower Mixer Gold

| Fe | eatı  | ıre | s: |
|----|-------|-----|----|
| -  | 30.00 | ·   | ٠. |

- Compatible with low pressure water systems, optimised for UK market
- Quarter turn ceramic discs for smooth operation and added durability
- Can be used with standpipes or shrouds on a freestanding bath
- Available in a selection of finishes

#### Additional Information:

| Specification                     |                                     |  |  |  |  |
|-----------------------------------|-------------------------------------|--|--|--|--|
| Product Type:                     | Traditional                         |  |  |  |  |
| Main Construction Material:       | Brass                               |  |  |  |  |
| Mount Type:                       | Deck Mounted                        |  |  |  |  |
| Handle Type:                      | Crosshead Handles                   |  |  |  |  |
| Connection Inlet:                 | 3/4" BSP                            |  |  |  |  |
| Connection Outlet:                | Open                                |  |  |  |  |
| Number of Tap Holes:              | 2                                   |  |  |  |  |
| Valve/Cartridge Type:             | 3/4" Ceramic Disc Valves - 1/4 Turn |  |  |  |  |
| Plumbing System Requirements:     | Suitable for all plumbing systems   |  |  |  |  |
| Minimum Dynamic Pressure (bar):   | 0.2 bar                             |  |  |  |  |
| Maximum Dynamic Pressure (bar):   | 5.0 bar                             |  |  |  |  |
| Maximum Hot Water Temperature °C: | 60°C                                |  |  |  |  |
| Maximum Static Pressure (bar):    | IO bar                              |  |  |  |  |
| Flow Type:                        | Single Flow                         |  |  |  |  |
| Isolation Included:               | No                                  |  |  |  |  |