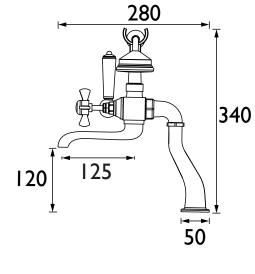

### Dimensions (measurements in mm)

| Flow Rates (I/min)          |     |      |      |      |       |       |  |  |  |
|-----------------------------|-----|------|------|------|-------|-------|--|--|--|
| System Pressure (bar)       | 0.2 | 0.5  | 1    | 2    | 3     | 5     |  |  |  |
| Through Bath Filler (mixed) | 28  | 44.3 | 62.6 | 88.6 | 108.5 | 140.1 |  |  |  |
| Through Handset (mixed)     | 7.2 | 11.3 | 16   | 22.6 | 27.7  | 35.8  |  |  |  |