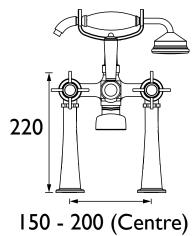

### Dimensions (measurements in mm)

| Flow Rates (I/min)          |     |      |      |      |       |       |  |  |  |
|-----------------------------|-----|------|------|------|-------|-------|--|--|--|
| System Pressure (bar)       | 0.2 | 0.5  | 1    | 2    | 3     | 5     |  |  |  |
| Through Bath Filler (mixed) | 28  | 44.3 | 62.6 | 88.6 | 108.5 | 140.1 |  |  |  |
| Through Handset (mixed)     | 7.2 | 11.3 | 16   | 22.6 | 27.7  | 35.8  |  |  |  |