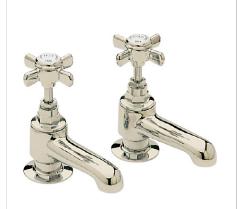

## DAWLISH Tap Range Dawlish Bath Pillar Taps Gold

| F | ea | tı | ır | e | s: |
|---|----|----|----|---|----|
|   |    |    |    |   |    |

- Compatible with low pressure water systems, optimised for UK market
- Quarter turn ceramic discs for smooth operation and added durability
- Available in a selection of finishes