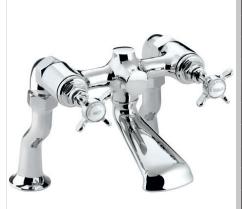

## DAWLISH Tap Range Dawlish Bath Filler Chrome

| Eoo: | <b>+111</b> | ٠٠٠. |  |
|------|-------------|------|--|

- Compatible with low pressure water systems, optimised for UK market
- Quarter turn ceramic discs for smooth operation and added durability
- Can be deck mounted or used with standpipes on a freestanding bath
- Available in a selection of finishes