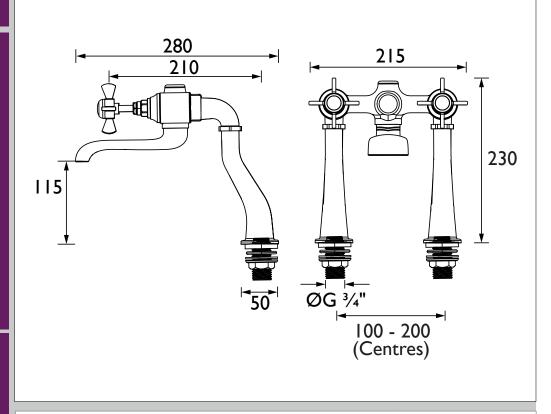

## Dimensions (measurements in mm)

| Flow Rates (I/min)    |      |      |      |      |       |       |  |  |  |
|-----------------------|------|------|------|------|-------|-------|--|--|--|
| System Pressure (bar) | 0.2  | 0.5  | 1    | 2    | 3     | 5     |  |  |  |
| TDCC072 (mixed)       | 28.8 | 45.6 | 64.4 | 91.1 | 111.6 | 144.1 |  |  |  |