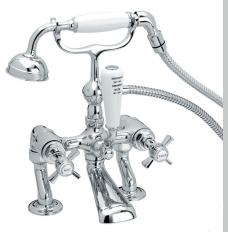

## DAWLISH Tap Range Dawlish Deck BSM Chrome

|    | ea | 4   |    |    |
|----|----|-----|----|----|
| 12 | മാ | TII | ro | С. |
|    | uа | ւս  |    | о. |

- Compatible with low pressure water systems, optimised for UK market
- Quarter turn ceramic discs for smooth operation and added durability
- Can be used with standpipes or shrouds on a freestanding bath
- Available in a selection of finishes

#### Additional Information:

| Specification                     |                                     |  |  |  |  |  |
|-----------------------------------|-------------------------------------|--|--|--|--|--|
| Product Type:                     | Traditional                         |  |  |  |  |  |
| Main Construction Material:       | Brass                               |  |  |  |  |  |
| Mount Type:                       | Deck Mounted                        |  |  |  |  |  |
| Handle Type:                      | Crosshead Handles                   |  |  |  |  |  |
| Connection Inlet:                 | 3/4" BSP                            |  |  |  |  |  |
| Connection Outlet:                | Open                                |  |  |  |  |  |
| Number of Tap Holes:              | 2                                   |  |  |  |  |  |
| Valve/Cartridge Type:             | 3/4" Ceramic Disc Valves - 1/4 Turn |  |  |  |  |  |
| Plumbing System Requirements:     | Suitable for all plumbing systems   |  |  |  |  |  |
| Minimum Dynamic Pressure (bar):   | 0.2 bar                             |  |  |  |  |  |
| Maximum Dynamic Pressure (bar):   | 5.0 bar                             |  |  |  |  |  |
| Maximum Hot Water Temperature °C: | 60°C                                |  |  |  |  |  |
| Maximum Static Pressure (bar):    | 10 bar                              |  |  |  |  |  |
| Flow Type:                        | Single Flow                         |  |  |  |  |  |
| Isolation Included:               | No                                  |  |  |  |  |  |