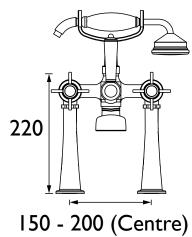

## DAWLISH Tap Range Dawlish Deck BSM Chrome

|    | ea | 4   |    |    |
|----|----|-----|----|----|
| 12 | മാ | TII | ro | С. |
|    | uа | ւս  |    | о. |

- Compatible with low pressure water systems, optimised for UK market
- Quarter turn ceramic discs for smooth operation and added durability
- Can be used with standpipes or shrouds on a freestanding bath
- Available in a selection of finishes

#### Additional Information:

| Specification                     |                                     |  |  |  |  |  |
|-----------------------------------|-------------------------------------|--|--|--|--|--|
| Product Type:                     | Traditional                         |  |  |  |  |  |
| Main Construction Material:       | Brass                               |  |  |  |  |  |
| Mount Type:                       | Deck Mounted                        |  |  |  |  |  |
| Handle Type:                      | Crosshead Handles                   |  |  |  |  |  |
| Connection Inlet:                 | 3/4" BSP                            |  |  |  |  |  |
| Connection Outlet:                | Open                                |  |  |  |  |  |
| Number of Tap Holes:              | 2                                   |  |  |  |  |  |
| Valve/Cartridge Type:             | 3/4" Ceramic Disc Valves - 1/4 Turn |  |  |  |  |  |
| Plumbing System Requirements:     | Suitable for all plumbing systems   |  |  |  |  |  |
| Minimum Dynamic Pressure (bar):   | 0.2 bar                             |  |  |  |  |  |
| Maximum Dynamic Pressure (bar):   | 5.0 bar                             |  |  |  |  |  |
| Maximum Hot Water Temperature °C: | 60°C                                |  |  |  |  |  |
| Maximum Static Pressure (bar):    | 10 bar                              |  |  |  |  |  |
| Flow Type:                        | Single Flow                         |  |  |  |  |  |
| Isolation Included:               | No                                  |  |  |  |  |  |