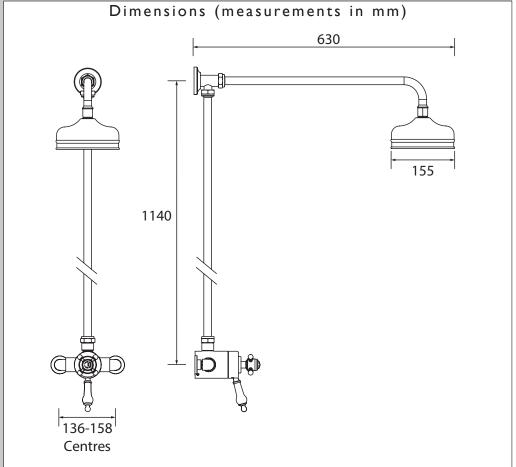

### Features:

- Chrome Plated to BS EN 248
- Supplied with 2 x 8 l/min. flow regulators
- Adjustable inlet centres mean you can use existing pipework with
- centres measuring anything between 136mm and 158mm.
- Factory fitted regulators means this is a water saving shower
- · Matching taps available