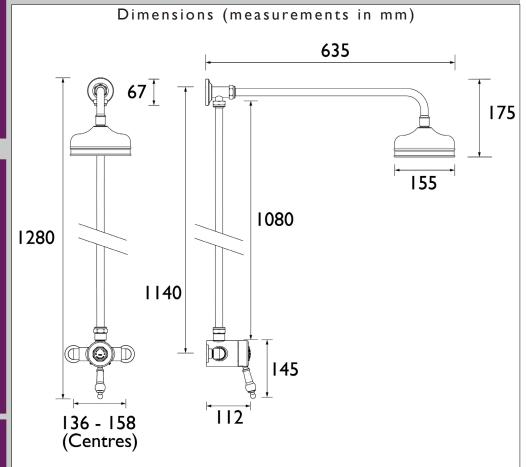

#### Features:

- 5 Year Guarantee
- Supplied with rigid riser, arm and 155mm shower rose
- Adjustable inlet centres mean you can use existing pipework with centres measuring anything between 136mm and 158mm
- Factory fitted regulators means this is a water saving shower
- Matching taps available

#### Additional Information:

| Specification                            |                                           |  |  |  |
|------------------------------------------|-------------------------------------------|--|--|--|
| Main Construction Material:              | Brass                                     |  |  |  |
| No of Controls:                          | 1                                         |  |  |  |
| Shower Type:                             | Exposed Thermostatic Single Control Valve |  |  |  |
| Shower Head Type:                        | Premium Fixed Riser Kit                   |  |  |  |
| Valve/Cartridge Type:                    | Thermostatic                              |  |  |  |
| Maximum Hot Water Supply Temperature °C: | 65                                        |  |  |  |
| Maximum Static Pressure: (bar)           | 10                                        |  |  |  |
| Plumbing System Suitability:             | All - Preferably Balanced                 |  |  |  |
| Working Pressure Range:                  | Min. 0.2 Bar, Max. 5.0 Bar                |  |  |  |
| Connection Inlet:                        | 1/2"                                      |  |  |  |
| Connection Outlet:                       | 1/2"                                      |  |  |  |
| Isolation Valve Included:                | No                                        |  |  |  |
| Check Valve Included:                    | Yes                                       |  |  |  |