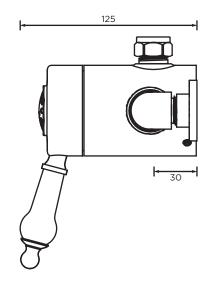

### Dimensions (measurements in mm)

| Flow Rates (I/min)      |      |      |      |      |       |      |       |  |  |
|-------------------------|------|------|------|------|-------|------|-------|--|--|
| System Pressure (bar)   | 0.1  | 0.2  | 0.5  | - 1  | 2     | 3    | 5     |  |  |
| With Flow Regulators    | 2.54 | 3.59 | 5.68 | 8.03 | 11.35 | 13.9 | 17.95 |  |  |
| Without Flow Regulators | 5.9  | 10.3 | 18   | 26.4 | 37.2  | 46.4 | 58.5  |  |  |