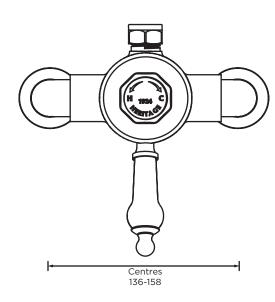

#### Features:

- 5 Year Guarantee
- Chrome plated to BS EN 248:2002
- Supplied with 2x 8 litres per minute flow regulators
- Adjustable inlet centres mean you can use existing pipeworkwith centres measuring anything between 136mm and 158mm.
- Factory fitted regulators means this is a water saving shower
- Matching taps available