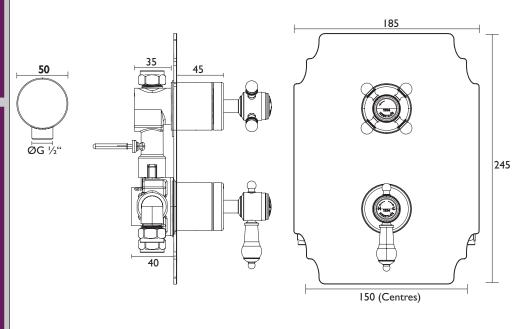

15mm Compression and G 1/2"  |  |  |  |
| Flow Type:                               | Single Flow                  |  |  |  |
| Isolation Valve Included:                | No                           |  |  |  |
| Check Valve Included:                    | Yes                          |  |  |  |

#### Features:

- Optimised for UK market, designed to work at pressure range of 0.2 - 5.0 bar
- Thermostatic temperature control and automatic stop prevent surges of hot or cold water
- Performance Flow to provide a drenching
- Smallest recessed valve on the market, will fit into a 35mm cavity space
- Ceramic disc for smooth operation and added durability
- Recessed

## **Product Certifications:**



WRAS Cert. Number: 1409055 WRAS Expiry Date: 30/09/2019



## Dimensions (measurements in mm) 185



## Additional Information:

| Flow Rates (I/min)      |      |       |     |      |       |       |  |
|-------------------------|------|-------|-----|------|-------|-------|--|
| System Pressure (bar)   | 0.2  | 0.5   | - 1 | 2    | 3     | 5     |  |
| Through Handset (mixed) | 9.39 | 14.85 | 21  | 29.7 | 36.37 | 46.96 |  |
|                         |      |       |     |      |       |       |  |
|                         |      |       |     |      |       |       |  |
|                         |      |       |     |      |       |       |  |

## TECHNICAL DATA SHEET