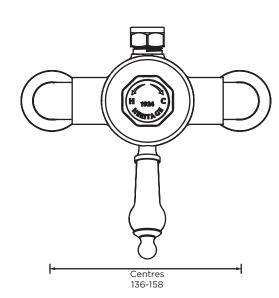

#### Features:

- 5 Year Guarantee
- Chrome plated to BS EN 248:2002
- Supplied with 2x 8 litres per minute flow regulators
- Adjustable inlet centres mean you can use existing pipeworkwith centres measuring anything between 136mm and 158mm.
- Factory fitted regulators means this is a water saving shower
- Matching taps available

### Dimensions (measurements in mm)

| Flow Rates (I/min)      |      |      |      |      |       |      |       |  |  |
|-------------------------|------|------|------|------|-------|------|-------|--|--|
| System Pressure (bar)   | 0.1  | 0.2  | 0.5  | I    | 2     | 3    | 5     |  |  |
| With Flow Regulators    | 2.54 | 3.59 | 5.68 | 8.03 | 11.35 | 13.9 | 17.95 |  |  |
| Without Flow Regulators | 5.9  | 10.3 | 18   | 26.4 | 37.2  | 46.4 | 58.5  |  |  |