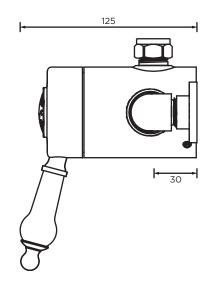

### Dimensions (measurements in mm)

| Flow Rates (I/min)      |      |      |      |      |       |      |       |  |  |
|-------------------------|------|------|------|------|-------|------|-------|--|--|
| System Pressure (bar)   | 0.1  | 0.2  | 0.5  | I    | 2     | 3    | 5     |  |  |
| With Flow Regulators    | 2.54 | 3.59 | 5.68 | 8.03 | 11.35 | 13.9 | 17.95 |  |  |
| Without Flow Regulators | 5.9  | 10.3 | 18   | 26.4 | 37.2  | 46.4 | 58.5  |  |  |