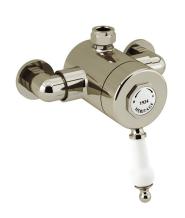

# Glastonbury Shower Range Glastonbury Exposed Shower Valve with Top

Outlet Connection Vintage Gold

| Specification                            |                                                 |  |  |  |  |
|------------------------------------------|-------------------------------------------------|--|--|--|--|
| Main Construction Material:              | Brass                                           |  |  |  |  |
| No of Controls:                          | 1                                               |  |  |  |  |
| Shower Type:                             | Exposed Sequential Shower Valve with Top Outlet |  |  |  |  |
| Shower Head Type:                        | N/A                                             |  |  |  |  |
| Maximum Hot Water Supply Temperature °C: | 65                                              |  |  |  |  |
| Maximum Static Pressure: (bar)           | 10                                              |  |  |  |  |
| Plumbing System Suitability:             | Suitable for all plumbing conditions            |  |  |  |  |
| Working Pressure Range:                  | Min: 0.2 Max: 5.0                               |  |  |  |  |
| Connection Inlet:                        | 1/2"                                            |  |  |  |  |
| Connection Outlet:                       | 1/2"                                            |  |  |  |  |
| Isolation Valve Included:                | No                                              |  |  |  |  |
| Check Valve Included:                    | Yes                                             |  |  |  |  |

#### Features:

- 5 Year Guarantee
- Chrome plated to BS EN 248:2002
- Supplied with 2x 8 litres per minute flow regulators
- Adjustable inlet centres mean you can use existing pipeworkwith centres measuring anything between 136mm and 158mm.
- Factory fitted regulators means this is a water saving shower
- Matching taps available