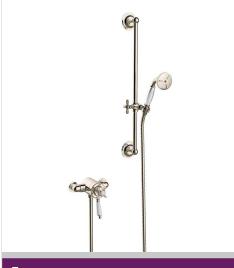

### **DAWLISH Shower Range**

Dawlish Exposed Thermostatic Dual Control Shower Valve with Premium Flexible Riser Kit Vintage Gold

| Specification                            |                                      |  |  |  |
|------------------------------------------|--------------------------------------|--|--|--|
| Main Construction Material:              | Brass                                |  |  |  |
| No of Controls:                          | 2                                    |  |  |  |
| Shower Type:                             | Exposed                              |  |  |  |
| Valve/Cartridge Type:                    | Thermostatic                         |  |  |  |
| Maximum Hot Water Supply Temperature °C: | 65                                   |  |  |  |
| Maximum Static Pressure: (bar)           | 10                                   |  |  |  |
| Plumbing System Suitability:             | Suitable for all plumbing conditions |  |  |  |
| Working Pressure Range:                  | Min: 0.2 Max: 5.0                    |  |  |  |
| Connection Inlet:                        | 1/2"                                 |  |  |  |
| Connection Outlet:                       | 1/2"                                 |  |  |  |
| Isolation Valve Included:                | No                                   |  |  |  |
| Check Valve Included:                    | Yes                                  |  |  |  |

#### Features:

- Optimised for UK market, designed to work at pressure range of 0.2 - 5.0bar
- Performance Flow to provide a drenching experience
- Adjustable inlet centres, allowing you to use existing pipework with centres measuring anything between 136mm and 158mm.
- · Premium handset
- Exposed

#### Additional Information:

- Available in Chrome or Vintage Gold
- Matching taps are available for the Dawlish range, search Taps on our website to see the complete collection.

| Flow Rates (I/min)                              |     |     |      |      |      |     |  |
|-------------------------------------------------|-----|-----|------|------|------|-----|--|
| System Pressure (bar)                           | 0.2 | 0.5 | ı    | 2    | 3    | 5   |  |
| Through Handset with Flow regulators (mixed)    | -   | 5.6 | 7.4  | 7.6  | 7.7  | 8.5 |  |
| Through Handset with no Flow regulators (mixed) | 5.0 | 9.0 | 13.5 | 19.8 | 25.1 | -   |  |