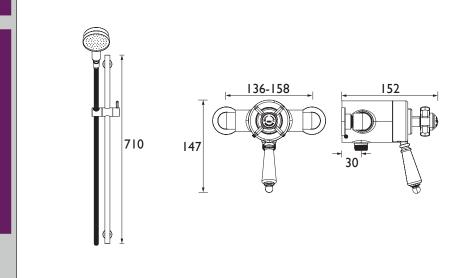

#### Features:

- Optimised for UK market, designed to work at pressure range of 0.2 - 5.0bar
- Performance Flow to provide a drenching experience
- Adjustable inlet centres, allowing you to use existing pipework with centres measuring anything between 136mm and 158mm.
- · Premium handset
- Exposed

### Dimensions (measurements in mm)