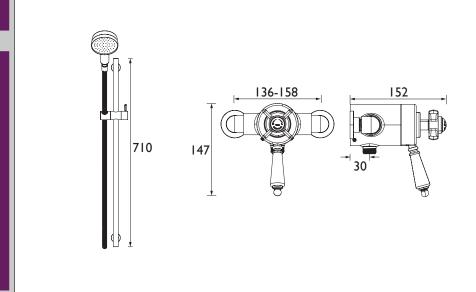

#### Features:

- Optimised for UK market, designed to work at pressure range of 0.2 - 5.0bar
- Performance Flow to provide a drenching experience
- Adjustable inlet centres, allowing you to use existing pipework with centres measuring anything between 136mm and 158mm.
- Premium handset
- Exposed

### Dimensions (measurements in mm)