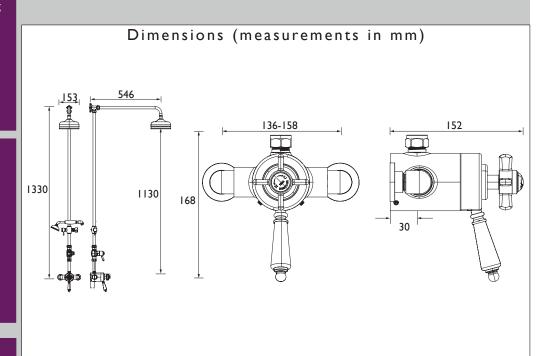

### **DAWLISH Shower Range**

Dawlish Exposed Thermostatic Dual Control
Shower Valve with Premium Fixed Riser Kit and
Diverter to Handset Vintage Gold

| Features: |
|-----------|
|-----------|

- Optimised for UK market, designed to work at pressure range of 0.2 - 5.0bar
- Thermostatic temperature control and automatic stop prevent surges of hot or cold water
- Performance Flow to provide a drenching experience
- Adjustable inlet centres, allowing you to use existing pipework with centres measuring anything between 136mm and 158mm.
- Large 6" shower rose
- · Premium handset