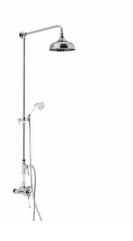

# DAWLISH Shower Range

Dawlish Exposed Thermostatic Dual Control Shower Valve with Premium Fixed Riser Kit and Diverter to Handset Chrome

| Specification                            |                                      |  |  |  |
|------------------------------------------|--------------------------------------|--|--|--|
| Main Construction Material:              | Brass                                |  |  |  |
| No of Controls:                          | 2                                    |  |  |  |
| Shower Type:                             | Mixer                                |  |  |  |
| Shower Head Type:                        | Fixed and Handset                    |  |  |  |
| Valve/Cartridge Type:                    | Thermostatic                         |  |  |  |
| Maximum Hot Water Supply Temperature °C: | 65                                   |  |  |  |
| Maximum Static Pressure: (bar)           | 10                                   |  |  |  |
| Plumbing System Suitability:             | Suitable for all plumbing conditions |  |  |  |
| Working Pressure Range:                  | Min: 0.2 Max: 5.0                    |  |  |  |
| Connection Inlet:                        | 1/2"                                 |  |  |  |
| Connection Outlet:                       | 1/2"                                 |  |  |  |
| Isolation Valve Included:                | No                                   |  |  |  |
| Check Valve Included:                    | Yes                                  |  |  |  |

### Features:

- Optimised for UK market, designed to work at pressure range of 0.2 - 5.0bar
- Thermostatic temperature control and automatic stop prevent surges of hot or cold water
- Performance Flow to provide a drenching experience
- Adjustable inlet centres, allowing you to use existing pipework with centres measuring anything between 136mm and 158mm
- Large 6" shower rose
- Premium handset