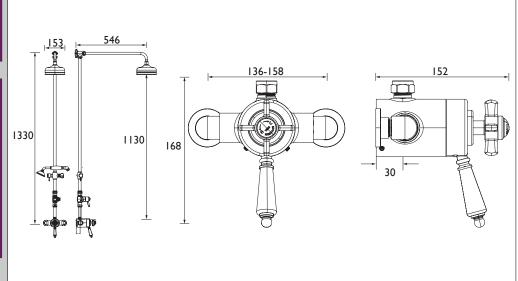

# Dimensions (measurements in mm)

### Features:

- Optimised for UK market, designed to work at pressure range of 0.2 - 5.0bar
- Thermostatic temperature control and automatic stop prevent surges of hot or cold water
- Performance Flow to provide a drenching experience
- Adjustable inlet centres, allowing you to use existing pipework with centres measuring anything between 136mm and 158mm
- Large 6" shower rose
- Premium handset