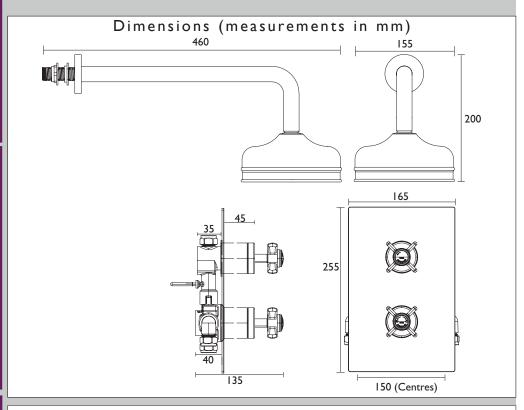

#### **Product Certifications:**

| A dd:4: 0 00 l | Information: |
|----------------|--------------|
|                |              |

| Specification                            |                              |  |  |  |  |
|------------------------------------------|------------------------------|--|--|--|--|
| Main Construction Material:              | Brass                        |  |  |  |  |
| No of Controls:                          | 2                            |  |  |  |  |
| Shower Type:                             | Recessed Thermostatic Shower |  |  |  |  |
| Shower Head Type:                        | Traditional Shower Rose      |  |  |  |  |
| Handle Type:                             | Crosshead                    |  |  |  |  |
| Valve/Cartridge Type:                    | Thermostatic Cartrirdge      |  |  |  |  |
| Maximum Hot Water Supply Temperature °C: | 65                           |  |  |  |  |
| Maximum Static Pressure: (bar)           | 10                           |  |  |  |  |
| Plumbing System Suitability:             | All - Ideally Balanced       |  |  |  |  |
| Working Pressure Range:                  | Min. 0.2 Bar, Max. 5.0 Bar   |  |  |  |  |
| Connection Inlet:                        | 15mm Compression             |  |  |  |  |
| Connection Outlet:                       | 15mm Compression & G 1/2"    |  |  |  |  |
| Isolation Valve Included:                | No                           |  |  |  |  |
| Check Valve Included:                    | Yes                          |  |  |  |  |