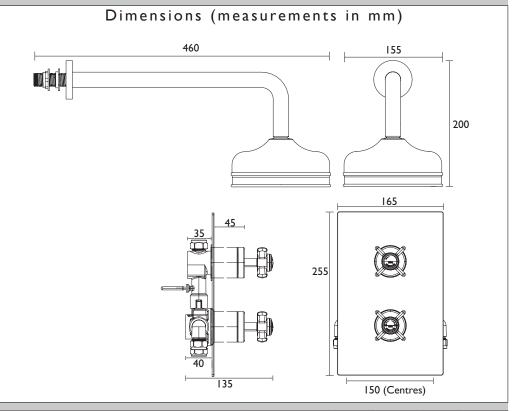

|  |
| Valve/Cartridge Type:                    | Thermostatic Cartridsge      |  |  |  |  |
| Maximum Hot Water Supply Temperature °C: | 65                           |  |  |  |  |
| Maximum Static Pressure: (bar)           | 10                           |  |  |  |  |
| Plumbing System Suitability:             | All - Ideally Balanced       |  |  |  |  |
| Working Pressure Range:                  | Min. 0.2 Bar, Max. 5.0 Bar   |  |  |  |  |
| Connection Inlet:                        | 15mm Compression             |  |  |  |  |
| Connection Outlet:                       | 15mm Compression & G 1/2"    |  |  |  |  |
| Isolation Valve Included:                | No                           |  |  |  |  |
| Check Valve Included:                    | No                           |  |  |  |  |



| Flow Rates (I/min)      |     |      |     |      |      |      |  |  |  |
|-------------------------|-----|------|-----|------|------|------|--|--|--|
| System Pressure (bar)   | 0.2 | 0.5  | - 1 | 2    | 3    | 5    |  |  |  |
| Through Handset (mixed) | 7.5 | 14.1 | 21  | 30.5 | 37.3 | 48.2 |  |  |  |
|                         |     |      |     |      |      |      |  |  |  |
|                         |     |      |     |      |      |      |  |  |  |
|                         |     |      |     |      |      |      |  |  |  |

## TECHNICAL DATA SHEET