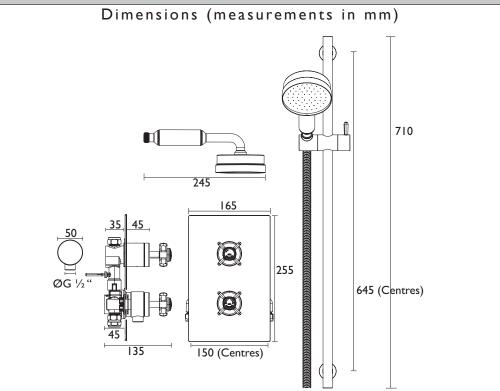

## **Product Certifications:**

Additional Information:

| Specification                            |                              |  |  |  |
|------------------------------------------|------------------------------|--|--|--|
| Main Construction Material:              | Brass                        |  |  |  |
| No of Controls:                          | 2                            |  |  |  |
| Shower Type:                             | Recessed Thermostatic Shower |  |  |  |
| Shower Head Type:                        | Traditional Deluxe Handset   |  |  |  |
| Handle Type:                             | Crosshead                    |  |  |  |
| Valve/Cartridge Type:                    | Thermostatic Cartridge       |  |  |  |
| Maximum Hot Water Supply Temperature °C: | 65                           |  |  |  |
| Maximum Static Pressure: (bar)           | 10                           |  |  |  |
| Plumbing System Suitability:             | All - Ideally Balanced       |  |  |  |
| Working Pressure Range:                  | Min. 0.2 Bar, Max. 5.0 Bar   |  |  |  |
| Connection Inlet:                        | 15mm Compression             |  |  |  |
| Connection Outlet:                       | 15mm Compression & G 1/2"    |  |  |  |
| Isolation Valve Included:                | No                           |  |  |  |
| Check Valve Included:                    | Yes                          |  |  |  |