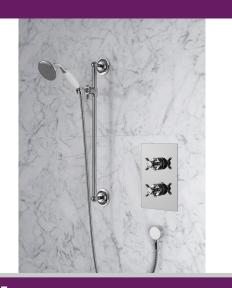

## DAWLISH Shower Range Dawlish Concealed Valve with Deluxe Flexible Kit Chrome

| 15 | 00 | +11 | re | ٠. |
|----|----|-----|----|----|
|    | eа | uи  | те | ٥. |
|    |    |     |    |    |

- Optimised for UK market, designed to work at pressure range of 0.2 - 5.0 bar
- Thermostatic temperature control and automatic stop prevent surges of hot or cold water
- Performance Flow to provide a drenching experience
- Smallest recessed valve on the market, will fit into a 35mm cavity space
- · Hose outlet included
- Ceramic disc for smooth operation and added durability