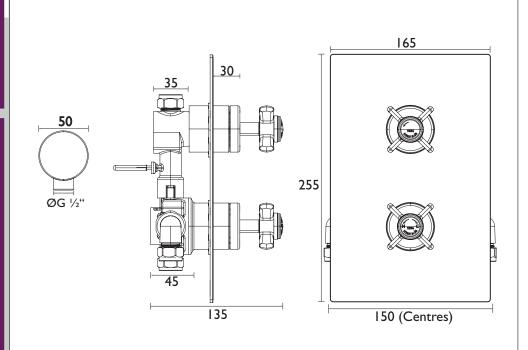

m Compression Connections |  |  |  |
| Connection Outlet:                       | 15mm Compression & G 1/2"    |  |  |  |
| Isolation Valve Included:                | No                           |  |  |  |
| Check Valve Included:                    | Yes                          |  |  |  |

### Features:

- Optimised for UK market, designed to work at pressure range of 0.2 - 5.0 bar
- Thermostatic temperature control and automatic stop prevent surges of hot or cold water
- Performance Flow to provide a drenching experience
- Smallest recessed valve on the market, will fit into a 35mm cavity space
- Ceramic disc for smooth operation and added durability

#### **Product Certifications:**



WRAS Certificate Number: 1409055 WRAS Expiry Date: 30/09/2019



## Dimensions (measurements in mm)



#### Additional Information:

Matching Taps Available

| Flow Rates (I/min)      |     |      |      |      |      |      |  |  |
|-------------------------|-----|------|------|------|------|------|--|--|
| System Pressure (bar)   | 0.2 | 0.5  | I    | 2    | 3    | 5    |  |  |
| Through Handset (mixed) | 7.5 | 14.1 | 21   | 30.5 | 37.5 | 48.2 |  |  |
| With Flow Regulator     | 4   | 7.2  | 9    | 9.8  | 10.7 | 15.4 |  |  |
| Without Regulator       | 9.3 | 18   | 26.7 | 38.7 | 49.9 | 61.7 |  |  |

# TECHNICAL DATA SHEET YEAR