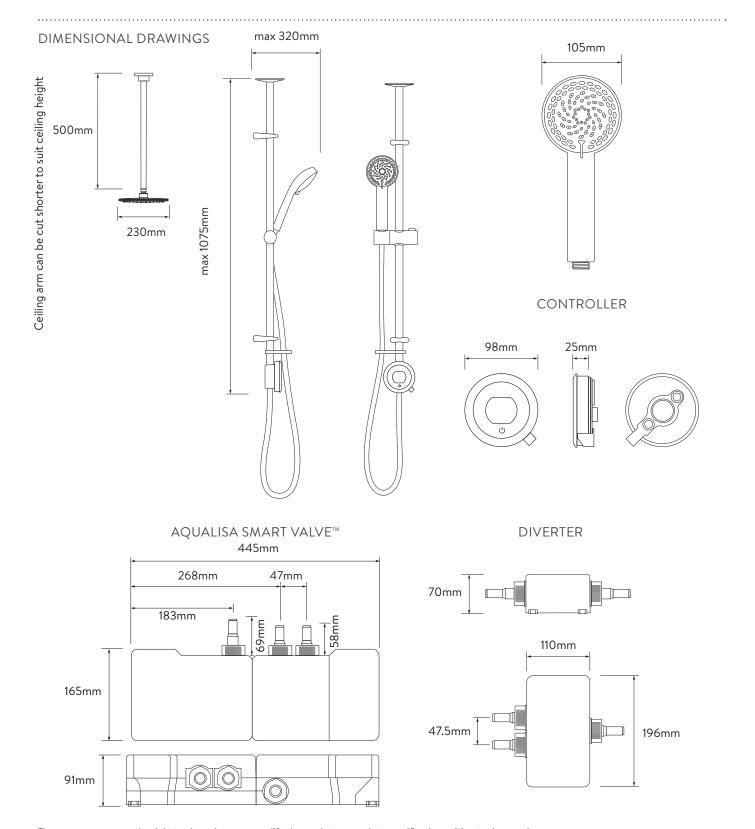

## TECHNICAL SPECIFICATIONS

| Minimum pressure requirements                                                    | Aqualisa SmartValve™ must be sited no higer than the base level of the cold water system (Gravity Pumped)                       |
|----------------------------------------------------------------------------------|---------------------------------------------------------------------------------------------------------------------------------|
| Maximum pressure requirements                                                    | 1 bar (Gravity)                                                                                                                 |
| Aqualisa SmartValve <sup>™</sup> inlet fitting connections                       | 15mm push fit fittings, valve inlet centres 48mm, inlet supply positions – hot right, cold left                                 |
| Aqualisa SmartValve $^{\scriptscriptstyle{\text{TM}}}$ outlet fitting connection | 15mm push fit                                                                                                                   |
| Permissible Aqualisa SmartValve™ siting location                                 | Loft, airing cupboard, under bath                                                                                               |
| Supply temperature                                                               | Cold inlet temperature 1°C (minimum) Cold inlet temperature 15°C (maximum) Hot inlet temperature 65°C (maximum)                 |
| Water system                                                                     | Gravity                                                                                                                         |
| Features                                                                         | Proximity sensor (to wake controller up)                                                                                        |
|                                                                                  | Large rotary temperature ring                                                                                                   |
|                                                                                  | Digital display system                                                                                                          |
|                                                                                  | Unique lever control                                                                                                            |
|                                                                                  | User definable shower profiles / experiences (available via the Aqualisa app)                                                   |
|                                                                                  | Warm and ready indicator                                                                                                        |
|                                                                                  | Optical on off switch                                                                                                           |
|                                                                                  | Magnetically damped lever                                                                                                       |
|                                                                                  | 105mm, 4 spray patterns (adjustable head) including eco-spray option                                                            |
|                                                                                  | On installation, you can select the shower outlet you want to start first every time                                            |
|                                                                                  | Digital diverter technology                                                                                                     |
|                                                                                  | Wi-Fi & App compatible – control your product with your smart phone and smart home device e.g. Alexa, Google                    |
|                                                                                  | App functions include start/stop, set your flow and temperature, shower timer, user dashboard, usage tracker and help & support |
|                                                                                  | Aqualisa SmartValve™                                                                                                            |
|                                                                                  | Optional wireless rechargeable remote control                                                                                   |
| Guarantee period                                                                 | 5-year guarantee - shower unit                                                                                                  |
|                                                                                  | 2-year guarantee - shower head and kit                                                                                          |
| Approvals                                                                        | CE Marking                                                                                                                      |
|                                                                                  | BEAB                                                                                                                            |