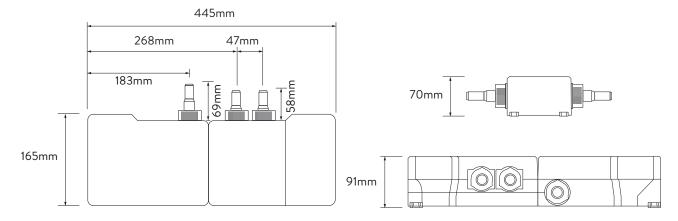

### AQUALISA SMARTVALVE™

#### **TECHNICAL SPECIFICATIONS**

| Minimum pressure requirements                                                    | Aqualisa SmartValve <sup>™</sup> must be sited no higer than the base level of the cold water system (Gravity Pumped)           |
|----------------------------------------------------------------------------------|---------------------------------------------------------------------------------------------------------------------------------|
| Maximum pressure requirements                                                    | 1 bar (Gravity)                                                                                                                 |
| Aqualisa SmartValve <sup>™</sup> inlet fitting connections                       | 15mm push fit fittings, valve inlet centres 48mm, inlet supply positions – hot right, cold left                                 |
| Aqualisa SmartValve $^{\scriptscriptstyle{\text{IM}}}$ outlet fitting connection | 15mm push fit                                                                                                                   |
| Permissible Aqualisa SmartValve™ siting location                                 | Loft, airing cupboard, under bath                                                                                               |
| Supply temperature                                                               | Cold inlet temperature 1°C (minimum) Cold inlet temperature 15°C (maximum) Hot inlet temperature 65°C (maximum)                 |
| Water system                                                                     | Gravity                                                                                                                         |
| Features                                                                         | Proximity sensor (to wake controller up)                                                                                        |
|                                                                                  | Large rotary temperature ring                                                                                                   |
|                                                                                  | Digital display system                                                                                                          |
|                                                                                  | Unique lever control                                                                                                            |
|                                                                                  | User definable shower profiles / experiences (available via the Aqualisa app)                                                   |
|                                                                                  | Warm and ready indicator                                                                                                        |
|                                                                                  | Optical on off switch                                                                                                           |
|                                                                                  | Magnetically damped lever                                                                                                       |
|                                                                                  | 105mm, 4 spray patterns including eco-spray option                                                                              |
|                                                                                  | Wi-Fi & App compatible – control your product with your smart phone and smart home device e.g. Alexa, Google                    |
|                                                                                  | App functions include start/stop, set your flow and temperature, shower timer, user dashboard, usage tracker and help & support |
|                                                                                  | Aqualisa SmartValve™                                                                                                            |
|                                                                                  | Optional wireless rechargeable remote control                                                                                   |
| Guarantee period                                                                 | 5-year guarantee - shower unit                                                                                                  |
|                                                                                  | 2-year guarantee - shower head and kit                                                                                          |
| Approvals                                                                        | CE Marking                                                                                                                      |
|                                                                                  | BEAB                                                                                                                            |
|                                                                                  |                                                                                                                                 |