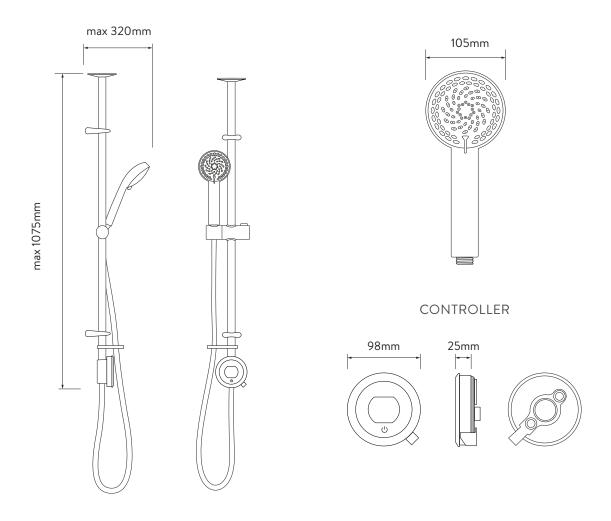

### DIMENSIONAL DRAWINGS

## **AQUALISA** QUARTZ TOUCH™ EXPOSED

WITH ADJUSTABLE HEAD - GRAVITY PUMPED

# **AQUALISA** QUARTZ TOUCH™ EXPOSED

WITH ADJUSTABLE HEAD - GRAVITY PUMPED

.....