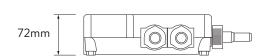

## **AQUALISA** QUARTZ TOUCH™ CONCEALED



WITH FIXED WALL HEAD - HP/COMBI

**DIMENSIONAL DRAWINGS** 





### CONTROLLER



### AQUALISA SMARTVALVE™





# AQUALISA QUARTZ TOUCH™ CONCEALED



WITH FIXED HEAD - HP/COMBI

#### **TECHNICAL SPECIFICATIONS**

| Minimum pressure requirements                                          | 1 bar                                                                                                                           |
|------------------------------------------------------------------------|---------------------------------------------------------------------------------------------------------------------------------|
| Maximum pressure requirements                                          | 7 bar                                                                                                                           |
| Aqualisa SmartValve <sup>™</sup> inlet fitting connections             | 15mm pu