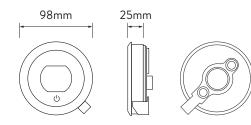

## **AQUALISA** QUARTZ TOUCH™ CONCEALED



WITH FIXED WALL HEAD - HP/COMBI

**DIMENSIONAL DRAWINGS** 





### CONTROLLER



### AQUALISA SMARTVALVE™





# AQUALISA QUARTZ TOUCH™ CONCEALED



WITH FIXED HEAD - HP/COMBI

#### **TECHNICAL SPECIFICATIONS**

| Minimum pressure requirements                                          | 1 bar                                                                                                                           |
|------------------------------------------------------------------------|---------------------------------------------------------------------------------------------------------------------------------|
| Maximum pressure requirements                                          | 7 bar                                                                                                                           |
| Aqualisa SmartValve <sup>™</sup> inlet fitting con