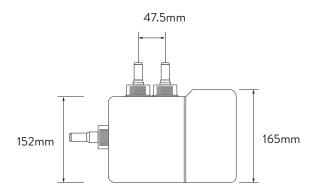

## **AQUALISA** QUARTZ TOUCH™ CONCEALED



WITH FIXED WALL HEAD - HP/COMBI

**DIMENSIONAL DRAWINGS** 





### CONTROLLER



### AQUALISA SMARTVALVE™





# AQUALISA QUARTZ TOUCH™ CONCEALED



WITH FIXED HEAD - HP/COMBI

#### **TECHNICAL SPECIFICATIONS**

| Minimum pressure requirements                                          | 1 bar                                                                                                                           |
|------------------------------------------------------------------------|---------------------------------------------------------------------------------------------------------------------------------|
| Maximum pressure requirements                                          | 7 bar                                                                                                                           |
| Aqualisa SmartValve <sup>™</sup> inlet fitting connections             | 15mm