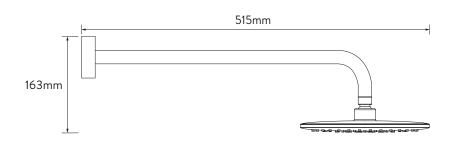

## **AQUALISA** QUARTZ TOUCH™ CONCEALED

WITH FIXED WALL HEAD - HP/COMBI

**DIMENSIONAL DRAWINGS** 