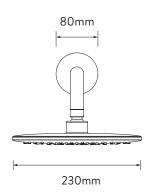

## **AQUALISA** QUARTZ TOUCH™ CONCEALED

WITH FIXED WALL HEAD - HP/COMBI

**DIMENSIONAL DRAWINGS** 