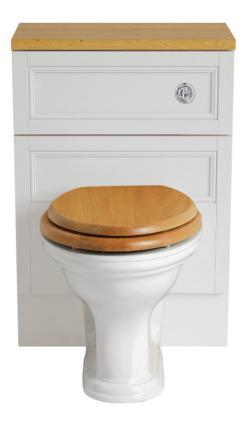

#### **Dorchester**

Back-to-Wall WC

### **Product Specification**

Product Codes: PDWF00
Finish: White
Product Type: Traditional
Construction: Vitreous China

Dimensions for Fitting: 380 (H) mm, 365 (W) mm, 505 (D) mm

#### **Additional** Information

- Lifetime Guarantee
- · Compatible with all Heritage WC Seats
- Use with Caversham 500 or 400 WC Units or Stud Wall
- Vitreous China Manufactured to: BSEN31:1999

BS1188:1974 BS3402:1969