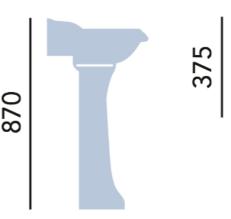

# **Product** Specification

Product Codes: PDW071 (1 Taphole)

PDW07 (2 Taphole)

PDW09CL (Cloakroom Pedestal)

Finish: White
Product Type: Traditional
Construction: Vitreous China

Dimensions for Fitting: 870 (H) mm, 530 (W) mm, 375 (D) mm