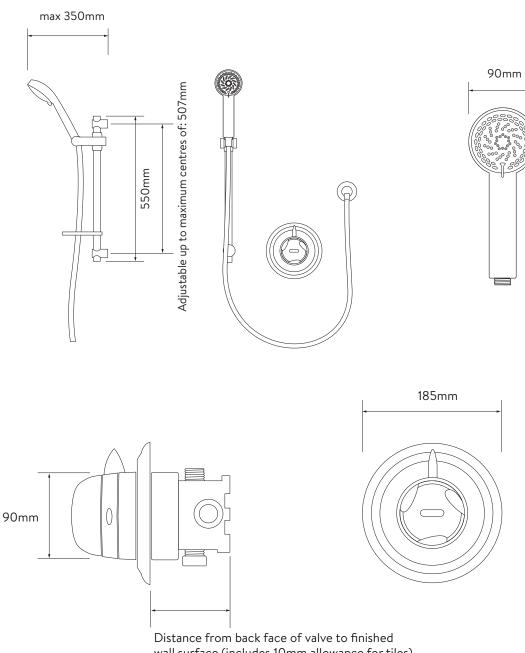

## AQUALISA COLT™ CONCEALED MIXER SHOWER

WITH ADJUSTABLE HEAD

.....

DIMENSIONAL DRAWINGS

wall surface (includes 10mm allowance for tiles) MIN 60mm, MAX 100mm