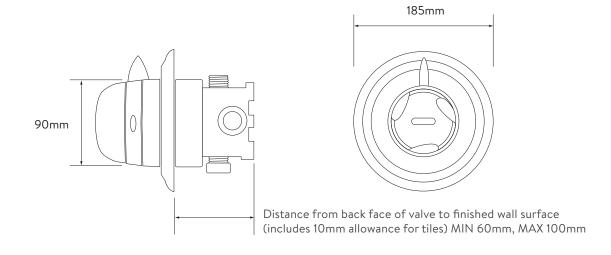

### FIXED HEAD

99.50.20 (VARISPRAY) 99.30.20 (TURBOSTREAM)

99.40.20 (VARISPRAY) 99.20.20 (TURBOSTREAM)