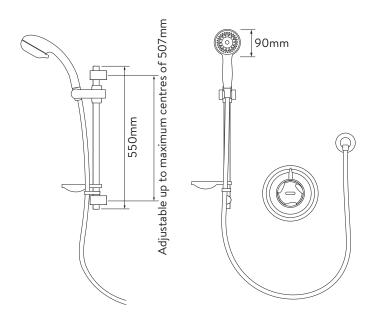

## **AQUALISA**

# AQUAVALVE 609 THERMO CONCEALED MIXER SHOWER



WHITE

**DIMENSIONAL DRAWINGS** 

### ADJUSTABLE HEAD



### FIXED HEAD



99.50.20 (VARISPRAY) 99.30.20 (TURBOSTREAM)

99.40.20 (VARISPRAY) 99.20.20 (TURBOSTREAM)



# AQUALISA AQUAVALVE 609 THERMO CONCEALED MIXER SHOWER



WHITE

**TECHNICAL SPECIFICATIONS** 

| Minimum pressure requirements | 0.1 bar                                                    |
|-------------------------------|------------------------------------------------------------|
| Maximum pressure requirements | 10 bar                                                     |
| Inlet fitting connections     | 15mm compression                                           |
| Inlet supply positions        | Hot/left, cold/right                                       |
| Outlet connections            | 3/4"                                                       |
| Valve inlet centres