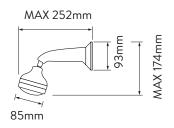

### FIXED HEAD

99.50.20 (VARISPRAY) 99.30.20 (TURBOSTREAM)

99.40.20 (VARISPRAY) 99.20.20 (TURBOSTREAM)