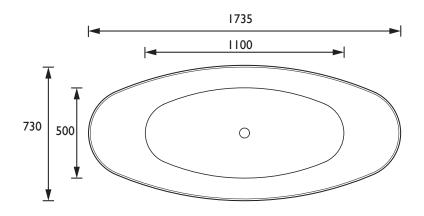

(kg): | 59                                                         |
| Capacity (I):                    | 200                                                        |
| Assembly Required:               | No                                                         |
| What's Included?:                | Ix Bath, 4x Adjustable Feet, Ix Clicker Waste, Ix Overflow |

#### Features:

- This freestanding bath is the perfect statement additional to any style of bathroom.
- Hand applied on-trend marble effect
- Our most popular freestanding bath shape
- Chrome clicker waste and overflow included

#### **Product Certifications:**







#### Additional Information:

#### This Product Also Needs:

THC15CI - Shallow Waste Trap

For use with freestanding taps only.

### Dimensions (measurements in mm)





# **TECHNICAL DATA SHEET**