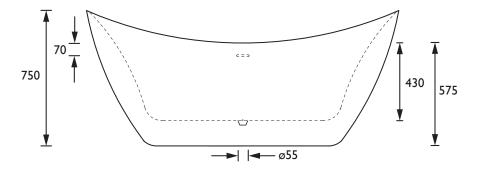

g): | 59                                                         |
| Capacity (I):                    | 200                                                        |
| Assembly Required:               | No                                                         |
| What's Included?:                | Ix Bath, 4x Adjustable Feet, Ix Clicker Waste, Ix Overflow |

#### Features:

- This freestanding bath is the perfect statement additional to any style of bathroom.
- Hand applied on-trend marble effect
- Our most popular freestanding bath shape
- Chrome clicker waste and overflow included

#### **Product Certifications:**







#### Additional Information:

#### This Product Also Needs:

THC15CI - Shallow Waste Trap

For use with freestanding taps only.

### Dimensions (measurements in mm)





# **TECHNICAL DATA SHEET**