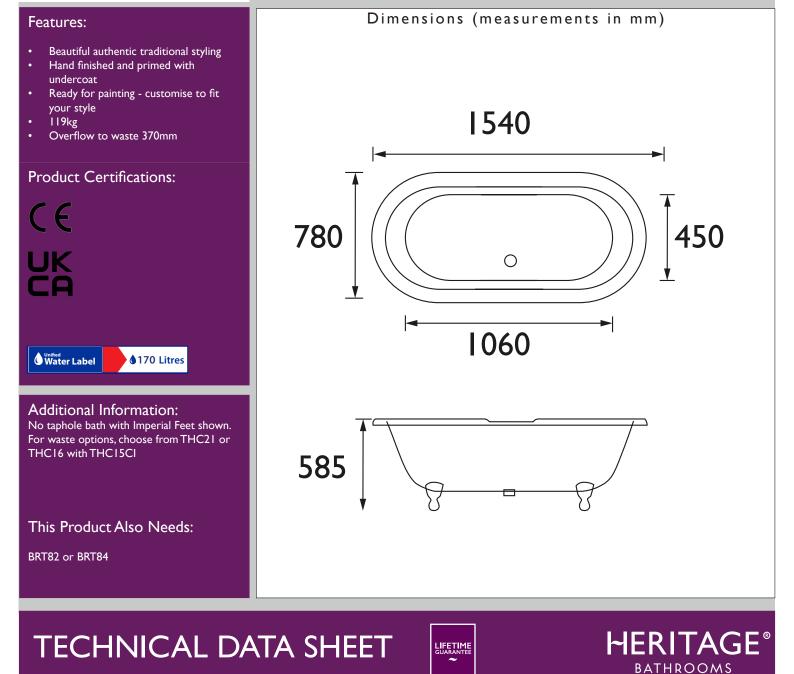

## **BUCKINGHAM Bath Range**

Baby Buckingham Cast Iron Bath With Tap Holes

D5

| Specification                |                      |
|------------------------------|----------------------|
| Main Construction Material:  | Cast Iron            |
| Plumbing System Suitability: | All Plumbing Systems |
| Finish:                      | White                |
| Number of Tap Holes:         | 2                    |
| Inlet Centres (mm):          | 180                  |
| Weight (kg):                 | 119                  |
| Capacity (I):                | 170                  |
| Assembly Required:           | Yes                  |