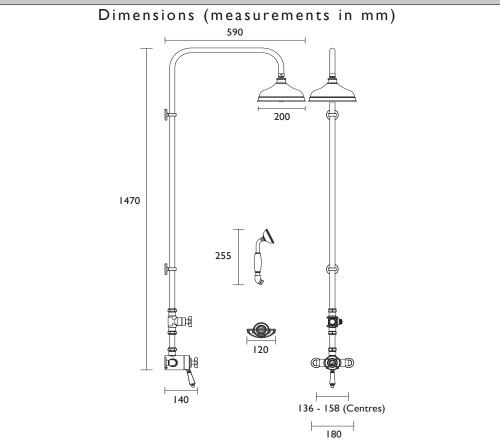

## **AVEDUAL01**

AVENBURY Shower Range
Avenbury Exposed Thermostatic Dual Control Shower Valve with Deluxe Fixed Riser Kit and Diverter to Handset Chrome

#### Features:

- Optimised for UK market, designed to work at pressure range of 0.2 - 5.0 bar
- Thermostatic temperature control and automatic stop prevent surges of hot or cold water
- Performance Flow to provide a drenching experience
- Extra large 8" shower rose
- Deluxe handset and soap basket included
- Stylish wide bore rigid riser for optimised flow
- Exposed

#### Additional Information:

| Specification                            |                                 |  |  |  |
|------------------------------------------|---------------------------------|--|--|--|
| Main Construction Material:              | Brass                           |  |  |  |
| No of Controls:                          | 2                               |  |  |  |
| Shower Type:                             | Exposed Thermostatic Shower     |  |  |  |
| Shower Head Type:                        | 8" Shower Rose & Deluxe Handset |  |  |  |
| Handle Type:                             | Crosshead                       |  |  |  |
| Valve/Cartridge Type:                    | Thermostatic Cartridge          |  |  |  |
| Maximum Hot Water Supply Temperature °C: | 65                              |  |  |  |
| Maximum Static Pressure: (bar)           | 10                              |  |  |  |
| Plumbing System Suitability:             | All - Ideally Balanced          |  |  |  |
| Working Pressure Range:                  | Min. 0.2 Bar, Max 5.0 Bar       |  |  |  |
| Connection Inlet:                        | 15mm Compression                |  |  |  |
| Connection Outlet:                       | I5mm Compression & GI/2"        |  |  |  |
| Isolation Valve Included:                | No                              |  |  |  |
| Check Valve Included:                    | Yes                             |  |  |  |