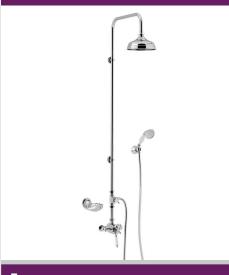

## **AVEDUAL01**

AVENBURY Shower Range
Avenbury Exposed Thermostatic Dual Control Shower Valve with Deluxe Fixed Riser Kit and Diverter to Handset Chrome

#### Features:

- Optimised for UK market, designed to work at pressure range of 0.2 - 5.0 bar
- Thermostatic temperature control and automatic stop prevent surges of hot or cold water
- Performance Flow to provide a drenching experience
- Extra large 8" shower rose
- Deluxe handset and soap basket included
- Stylish wide bore rigid riser for optimised flow
- Exposed