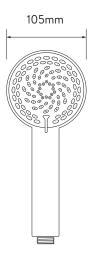

### TECHNICAL SPECIFICATIONS

.....

|                               | 0.41                                                                                                   |
|-------------------------------|--------------------------------------------------------------------------------------------------------|
| Minimum pressure requirements | 0.1 bar                                                                                                |
| Maximum pressure requirements | 10 bar (Static)                                                                                        |
| Inlet fitting connections     | 15mm compression                                                                                       |
| Inlet supply positions        | Hot/left, cold/right                                                                                   |
| Outlet connections            | ½" BSP                                                                                                 |
| Valve inlet centres           | 148-155mm                                                                                              |
| Supply temperature            | 5 - 20°C Cold Supply<br>55 - 65°C Hot Supply                                                           |
| Water system                  | Gravity, Boosted Gravity, Combi and Balanced High Pressure                                             |
| Features                      | All-metal valve                                                                                        |
|                               | Dual lever controls for water flow and temperature                                                     |
|                               | 105mm Harmony shower head                                                                              |
|                               | Eco-spray setting can deliver water savings of up to 25% without compromising the showering experience |
|                               | 4 spray patterns including an eco-spray setting                                                        |
| Colour                        | Chrome                                                                                                 |
| Guarantee period              | Valve – 5 year guarantee                                                                               |
|                               | Head and Kit – 2 year guarantee                                                                        |