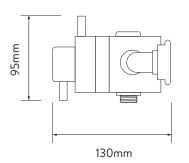

### TECHNICAL SPECIFICATIONS

.....

|                               | 0.41                                                                                                   |
|-------------------------------|--------------------------------------------------------------------------------------------------------|
| Minimum pressure requirements | 0.1 bar                                                                                                |
| Maximum pressure requirements | 10 bar (Static)                                                                                        |
| Inlet fitting connections     | 15mm compression                                                                                       |
| Inlet supply positions        | Hot/left, cold/right                                                                                   |
| Outlet connections            | ½" BSP                                                                                                 |
| Valve inlet centres           | 148-155mm                                                                                              |
| Supply temperature            | 5 - 20°C Cold Supply<br>55 - 65°C Hot Supply                                                           |
| Water system                  | Gravity, Boosted Gravity, Combi and Balanced High Pressure                                             |
| Features                      | All-metal valve                                                                                        |
|                               | Dual lever controls for water flow and temperature                                                     |
|                               | 105mm Harmony shower head                                                                              |
|                               | Eco-spray setting can deliver water savings of up to 25% without compromising the showering experience |
|                               | 4 spray patterns including an eco-spray setting                                                        |
| Colour                        | Chrome                                                                                                 |
| Guarantee period              | Valve – 5 year guarantee                                                                               |
|                               | Head and Kit – 2 year guarantee                                                                        |