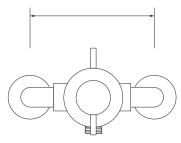

# max 285mm

inlet centres 148-155mm

### TECHNICAL SPECIFICATIONS

.....

|                               | 0.41                                                                                                   |
|-------------------------------|--------------------------------------------------------------------------------------------------------|
| Minimum pressure requirements | 0.1 bar                                                                                                |
| Maximum pressure requirements | 10 bar (Static)                                                                                        |
| Inlet fitting connections     | 15mm compression                                                                                       |
| Inlet supply positions        | Hot/left, cold/right                                                                                   |
| Outlet connections            | ½" BSP                                                                                                 |
| Valve inlet centres           | 148-155mm                                                                                              |
| Supply temperature            | 5 - 20°C Cold Supply<br>55 - 65°C Hot Supply                                                           |
| Water system                  | Gravity, Boosted Gravity, Combi and Balanced High Pressure                                             |
| Features                      | All-metal valve                                                                                        |
|                               | Dual lever controls for water flow and temperature                                                     |
|                               | 105mm Harmony shower head                                                                              |
|                               | Eco-spray setting can deliver water savings of up to 25% without compromising the showering experience |
|                               | 4 spray patterns including an eco-spray setting                                                        |
| Colour                        | Chrome                                                                                                 |
| Guarantee period              | Valve – 5 year guarantee                                                                               |
|                               | Head and Kit – 2 year guarantee                                                                        |