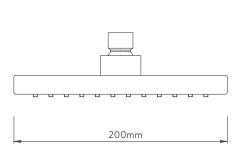

#### **DIMENSIONAL DRAWINGS**

# AQUALISA COOL TOUCH SQUARE SHOWER COLUMN

| Н | Р |     |   |
|---|---|-----|---|
| C | Н | ROM | E |

.....

#### **TECHNICAL SPECIFICATIONS**

| Minimum pressure requirements | 1 Bar                                                              |
|-------------------------------|--------------------------------------------------------------------|
| This pressure requirements    | . 50                                                               |
| Maximum pressure requirements | 5 Bar                                                              |
| Inlet fitting connections     | 3/4" Threaded                                                      |
| Rear inlet supply positions   | 150mm centres                                                      |
| Outlet connections            | 1/2" Thread                                                        |
| Valve inlet centres           | 150mm centres                                                      |
| Supply temperature            | Max 65°C                                                           |
| Water system                  | High Pressure                                                      |
|                               | Separate temperature control with override button for extra safety |
|                               | Brass "Cool Touch" body                                            |
|                               | Flow control with integral diverter to switch between shower heads |
|                               | Includes Easy fit wall brackets                                    |
| Features                      | Soft rub nozzles for easy cleaning                                 |
|                               | 1 + 1 spray patterns                                               |
|                               | Adjustable telescopic shower column 805mm - 1180mm                 |
|                               | 200mm fixed drencher head, 89mm adjustable head                    |
|                               | 1.5m chrome plated stainless steel hose (11mm bore)                |
| Colour                        | Chrome                                                             |
| Guarantee period              | 5 years                                                            |