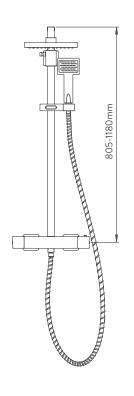

#### **DIMENSIONAL DRAWINGS**

# AQUALISA COOL TOUCH SQUARE SHOWER COLUMN

| Н | Р |     |   |
|---|---|-----|---|
| C | Н | ROM | E |

.....

#### **TECHNICAL SPECIFICATIONS**

| Minimum pressure requirements | 1 Bar                                                              |
|-------------------------------|--------------------------------------------------------------------|
| This pressure requirements    | . 50                                                               |
| Maximum pressure requirements | 5 Bar                                                              |
| Inlet fitting connections     | 3/4" Threaded                                                      |
| Rear inlet supply positions   | 150mm centres                                                      |
| Outlet connections            | 1/2" Thread                                                        |
| Valve inlet centres           | 150mm centres                                                      |
| Supply temperature            | Max 65°C                                                           |
| Water system                  | High Pressure                                                      |
|                               | Separate temperature control with override button for extra safety |
|                               | Brass "Cool Touch" body                                            |
|                               | Flow control with integral diverter to switch between shower heads |
|                               | Includes Easy fit wall brackets                                    |
| Features                      | Soft rub nozzles for easy cleaning                                 |
|                               | 1 + 1 spray patterns                                               |
|                               | Adjustable telescopic shower column 805mm - 1180mm                 |
|                               | 200mm fixed drencher head, 89mm adjustable head                    |
|                               | 1.5m chrome plated stainless steel hose (11mm bore)                |
| Colour                        | Chrome                                                             |
| Guarantee period              | 5 years                                                            |