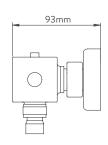

#### **DIMENSIONAL DRAWINGS**

# AQUALISA COOL TOUCH SQUARE SHOWER COLUMN

| Н | Р |     |   |
|---|---|-----|---|
| C | Н | ROM | E |

.....

#### **TECHNICAL SPECIFICATIONS**

| Minimum pressure requirements | 1 Bar                                                              |
|-------------------------------|--------------------------------------------------------------------|
| This pressure requirements    | . 50                                                               |
| Maximum pressure requirements | 5 Bar                                                              |
| Inlet fitting connections     | 3/4" Threaded                                                      |
| Rear inlet supply positions   | 150mm centres                                                      |
| Outlet connections            | 1/2" Thread                                                        |
| Valve inlet centres           | 150mm centres                                                      |
| Supply temperature            | Max 65°C                                                           |
| Water system                  | High Pressure                                                      |
|                               | Separate temperature control with override button for extra safety |
|                               | Brass "Cool Touch" body                                            |
|                               | Flow control with integral diverter to switch between shower heads |
|                               | Includes Easy fit wall brackets                                    |
| Features                      | Soft rub nozzles for easy cleaning                                 |
|                               | 1 + 1 spray patterns                                               |
|                               | Adjustable telescopic shower column 805mm - 1180mm                 |
|                               | 200mm fixed drencher head, 89mm adjustable head                    |
|                               | 1.5m chrome plated stainless steel hose (11mm bore)                |
| Colour                        | Chrome                                                             |
| Guarantee period              | 5 years                                                            |