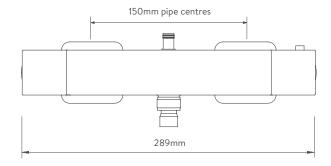

#### **DIMENSIONAL DRAWINGS**

# AQUALISA COOL TOUCH SQUARE SHOWER COLUMN

| Н | Р |     |   |
|---|---|-----|---|
| C | Н | ROM | E |

.....

#### **TECHNICAL SPECIFICATIONS**

| Minimum pressure requirements | 1 Bar                                                              |
|-------------------------------|--------------------------------------------------------------------|
| This pressure requirements    | . 50                                                               |
| Maximum pressure requirements | 5 Bar                                                              |
| Inlet fitting connections     | 3/4" Threaded                                                      |
| Rear inlet supply positions   | 150mm centres                                                      |
| Outlet connections            | 1/2" Thread                                                        |
| Valve inlet centres           | 150mm centres                                                      |
| Supply temperature            | Max 65°C                                                           |
| Water system                  | High Pressure                                                      |
|                               | Separate temperature control with override button for extra safety |
|                               | Brass "Cool Touch" body                                            |
|                               | Flow control with integral diverter to switch between shower heads |
|                               | Includes Easy fit wall brackets                                    |
| Features                      | Soft rub nozzles for easy cleaning                                 |
|                               | 1 + 1 spray patterns                                               |
|                               | Adjustable telescopic shower column 805mm - 1180mm                 |
|                               | 200mm fixed drencher head, 89mm adjustable head                    |
|                               | 1.5m chrome plated stainless steel hose (11mm bore)                |
| Colour                        | Chrome                                                             |
| Guarantee period              | 5 years                                                            |