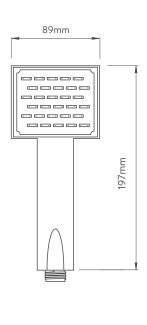

#### **DIMENSIONAL DRAWINGS**

# AQUALISA COOL TOUCH SQUARE SHOWER COLUMN

| Н | Р |     |   |
|---|---|-----|---|
| C | Н | ROM | E |

.....

#### **TECHNICAL SPECIFICATIONS**

| Minimum pressure requirements | 1 Bar                                                              |
|-------------------------------|--------------------------------------------------------------------|
| This pressure requirements    | . 50                                                               |
| Maximum pressure requirements | 5 Bar                                                              |
| Inlet fitting connections     | 3/4" Threaded                                                      |
| Rear inlet supply positions   | 150mm centres                                                      |
| Outlet connections            | 1/2" Thread                                                        |
| Valve inlet centres           | 150mm centres                                                      |
| Supply temperature            | Max 65°C                                                           |
| Water system                  | High Pressure                                                      |
|                               | Separate temperature control with override button for extra safety |
|                               | Brass "Cool Touch" body                                            |
|                               | Flow control with integral diverter to switch between shower heads |
|                               | Includes Easy fit wall brackets                                    |
| Features                      | Soft rub nozzles for easy cleaning                                 |
|                               | 1 + 1 spray patterns                                               |
|                               | Adjustable telescopic shower column 805mm - 1180mm                 |
|                               | 200mm fixed drencher head, 89mm adjustable head                    |
|                               | 1.5m chrome plated stainless steel hose (11mm bore)                |
| Colour                        | Chrome                                                             |
| Guarantee period              | 5 years                                                            |