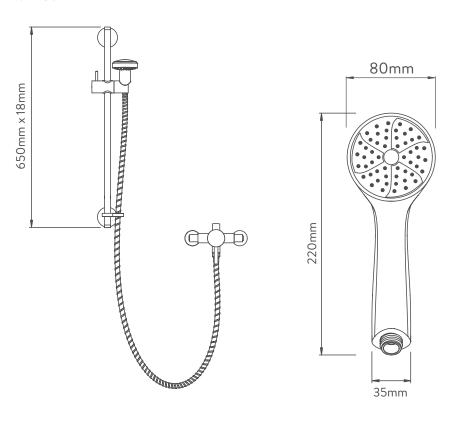

## AQUALISA EXPOSED SEQUENTIAL VALVE

LP/HP CHROME

**DIMENSIONAL DRAWINGS** 

## **TECHNICAL SPECIFICATIONS**

| 0.1 bar                                                                 |
|-------------------------------------------------------------------------|
| 5 bar                                                                   |
| 15mm compression                                                        |
| Hot/left, cold/right                                                    |
| 1/2" BSP                                                                |
| 140 - 160mm                                                             |
| Min 5°C - Recommended 10°C - 15°C<br>Max 65°C - Recommended 60°C - 65°C |
| All Water Systems                                                       |
| Single lever control                                                    |
| Adjustable inlet centres for ease of fitting and retrofit               |
| All brass valve with metal control                                      |
| Soft rub nozzles for easy cleaning                                      |
| 1 spray pattern                                                         |
| 1.5m chrome plated stainless steel hose (11mm bore)                     |
| Chrome                                                                  |
| 5-year guarantee                                                        |
|                                                                         |