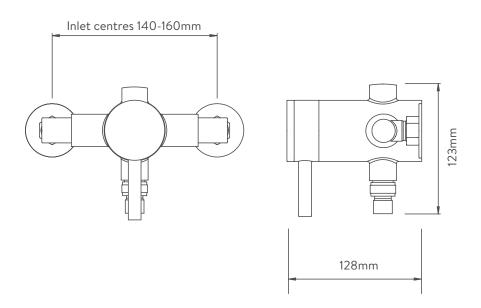

## AQUALISA EXPOSED SEQUENTIAL VALVE

LP/HP CHROME

**DIMENSIONAL DRAWINGS** 

## **TECHNICAL SPECIFICATIONS**

| 0.1 bar                                                                 |
|-------------------------------------------------------------------------|
| 5 bar                                                                   |
| 15mm compression                                                        |
| Hot/left, cold/right                                                    |
| 1/2" BSP                                                                |
| 140 - 160mm                                                             |
| Min 5°C - Recommended 10°C - 15°C<br>Max 65°C - Recommended 60°C - 65°C |
| All Water Systems                                                       |
| Single lever control                                                    |
| Adjustable inlet centres for ease of fitting and retrofit               |
| All brass valve with metal control                                      |
| Soft rub nozzles for easy cleaning                                      |
| 1 spray pattern                                                         |
| 1.5m chrome plated stainless steel hose (11mm bore)                     |
| Chrome                                                                  |
| 5-year guarantee                                                        |
|                                                                         |