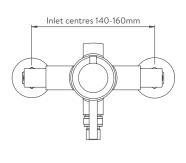

#### **TECHNICAL SPECIFICATIONS**

| Minimum pressure requirements | 0.15 bar                                                                                 |
|-------------------------------|------------------------------------------------------------------------------------------|
| Maximum pressure requirements | 5 bar                                                                                    |
| Inlet fitting connections     | 15mm compression                                                                         |
| Inlet supply positions        | Hot/left, cold/right                                                                     |
| Outlet connections            | 15mm compression                                                                         |
| Valve inlet centres           | 140 - 160mm                                                                              |
| Supply temperature            | Min 5°C - Recommended 10°C - 15°C<br>Max 65°C - Recommended 60°C - 65°C                  |
| Water system                  | All Water Systems                                                                        |
| Features                      | Dual lever controls for water flow and temperature                                       |
|                               | Adjustable inlet centres for ease of fitting and retrofit                                |
|                               | All brass valve with metal controls                                                      |
|                               | Can be installed in a concealed or exposed configuration, both options supplied in 1 box |
|                               | Soft rub nozzles for easy cleaning                                                       |
|                               | 3 spray patterns, easy click spray control                                               |
|                               | 110mm adjustable head                                                                    |
|                               | 1.5m chrome plated stainless steel hose (11mm bore)                                      |
| Colour                        | Chrome                                                                                   |
| Guarantee period              | 5 year guarantee                                                                         |
|                               | ·                                                                                        |