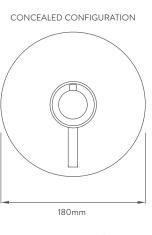

### CONCEALED/EXPOSED **CONCENTRIC VALVE**

LP/HP **CHROME** 

#### **DIMENSIONAL DRAWINGS**

54mm min, 82mm max from back face of valve to finished / tiled wall surface (10mm allowance for tiles)