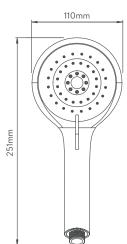

#### **TECHNICAL SPECIFICATIONS**

| Minimum pressure requirements | 0.15 bar                                                                                 |
|-------------------------------|------------------------------------------------------------------------------------------|
| Maximum pressure requirements | 5 bar                                                                                    |
| Inlet fitting connections     | 15mm compression                                                                         |
| Inlet supply positions        | Hot/left, cold/right                                                                     |
| Outlet connections            | 15mm compression                                                                         |
| Valve inlet centres           | 140 - 160mm                                                                              |
| Supply temperature            | Min 5°C - Recommended 10°C - 15°C<br>Max 65°C - Recommended 60°C - 65°C                  |
| Water system                  | All Water Systems                                                                        |
| Features                      | Dual lever controls for water flow and temperature                                       |
|                               | Adjustable inlet centres for ease of fitting and retrofit                                |
|                               | All brass valve with metal controls                                                      |
|                               | Can be installed in a concealed or exposed configuration, both options supplied in 1 box |
|                               | Soft rub nozzles for easy cleaning                                                       |
|                               | 3 spray patterns, easy click spray control                                               |
|                               | 110mm adjustable head                                                                    |
|                               | 1.5m chrome plated stainless steel hose (11mm bore)                                      |
| Colour                        | Chrome                                                                                   |
| Guarantee period              | 5 year guarantee                                                                         |
|                               | ·                                                                                        |