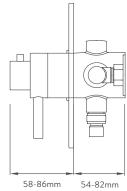

#### **DIMENSIONAL DRAWINGS**

54mm min, 82mm max from back face of valve to finished / tiled wall surface (10mm allowance for tiles)