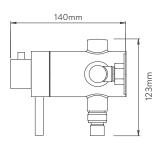

#### **TECHNICAL SPECIFICATIONS**

| Minimum pressure requirements | 0.15 bar                                                                                 |
|-------------------------------|------------------------------------------------------------------------------------------|
| Maximum pressure requirements | 5 bar                                                                                    |
| Inlet fitting connections     | 15mm compression                                                                         |
| Inlet supply positions        | Hot/left, cold/right                                                                     |
| Outlet connections            | 15mm compression                                                                         |
| Valve inlet centres           | 140 - 160mm                                                                              |
| Supply temperature            | Min 5°C - Recommended 10°C - 15°C<br>Max 65°C - Recommended 60°C - 65°C                  |
| Water system                  | All Water Systems                                                                        |
| Features                      | Dual lever controls for water flow and temperature                                       |
|                               | Adjustable inlet centres for ease of fitting and retrofit                                |
|                               | All brass valve with metal controls                                                      |
|                               | Can be installed in a concealed or exposed configuration, both options supplied in 1 box |
|                               | Soft rub nozzles for easy cleaning                                                       |
|                               | 3 spray patterns, easy click spray control                                               |
|                               | 110mm adjustable head                                                                    |
|                               | 1.5m chrome plated stainless steel hose (11mm bore)                                      |
| Colour                        | Chrome                                                                                   |
| Guarantee period              | 5 year guarantee                                                                         |
|                               | ·                                                                                        |