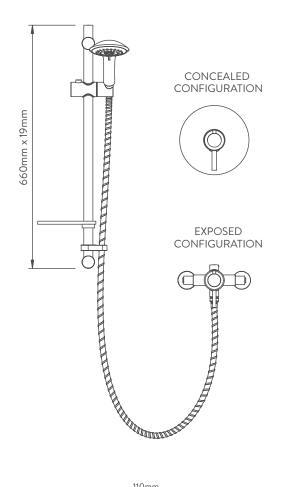

### CONCEALED/EXPOSED **CONCENTRIC VALVE**

LP/HP **CHROME** 

#### **DIMENSIONAL DRAWINGS**

54mm min, 82mm max from back face of valve to finished / tiled wall surface (10mm allowance for tiles)

#### **TECHNICAL SPECIFICATIONS**

| Minimum pressure requirements | 0.15 bar                                                                                 |
|-------------------------------|------------------------------------------------------------------------------------------|
| Maximum pressure requirements | 5 bar                                                                                    |
| Inlet fitting connections     | 15mm compression                                                                         |
| Inlet supply positions        | Hot/left, cold/right                                                                     |
| Outlet connections            | 15mm compression                                                                         |
| Valve inlet centres           | 140 - 160mm                                                                              |
| Supply temperature            | Min 5°C - Recommended 10°C - 15°C<br>Max 65°C - Recommended 60°C - 65°C                  |
| Water system                  | All Water Systems                                                                        |
| Features                      | Dual lever controls for water flow and temperature                                       |
|                               | Adjustable inlet centres for ease of fitting and retrofit                                |
|                               | All brass valve with metal controls                                                      |
|                               | Can be installed in a concealed or exposed configuration, both options supplied in 1 box |
|                               | Soft rub nozzles for easy cleaning                                                       |
|                               | 3 spray patterns, easy click spray control                                               |
|                               | 110mm adjustable head                                                                    |
|                               | 1.5m chrome plated stainless steel hose (11mm bore)                                      |
| Colour                        | Chrome                                                                                   |
| Guarantee period              | 5 year guarantee                                                                         |
|                               | ·                                                                                        |