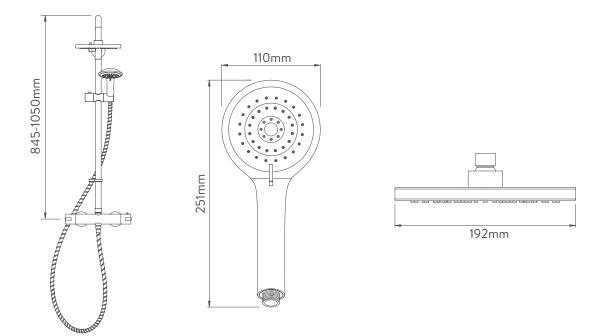

### DIMENSIONAL DRAWINGS

#### TECHNICAL SPECIFICATIONS

.....

| Minimum pressure requirements | 1 Bar                                                              |
|-------------------------------|--------------------------------------------------------------------|
| Maximum pressure requirements | 5 Bar                                                              |
| Inlet fitting connections     | 3/4" Threaded                                                      |
| Rear inlet supply positions   | 150mm centres                                                      |
| Outlet connections            | 1/2" Thread                                                        |
| Valve inlet centres           | 150mm centres                                                      |
| Supply temperature            | Max 65°C                                                           |
| Water system                  | High Pressure                                                      |
| Features                      | Separate temperature control with override button for extra safety |
|                               | Brass "Cool Touch" body                                            |
|                               | Flow control with integral diverter to switch between shower heads |
|                               | Includes Easy fit wall brackets                                    |
|                               | Soft rub nozzles for easy cleaning                                 |
|                               | 3 + 1 spray patterns, easy click spray control                     |
|                               | Adjustable telescopic shower column 845mm - 1050mm                 |
|                               | 192mm fixed drencher head, 110mm adjustable head                   |
|                               | 1.5m chrome plated stainless steel hose (11mm bore)                |
| Colour                        | Chrome                                                             |
| Guarantee period              | 5 years                                                            |