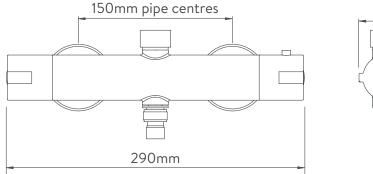

### DIMENSIONAL DRAWINGS

#### TECHNICAL SPECIFICATIONS

.....

| Minimum pressure requirements | 1 Bar                                                              |
|-------------------------------|--------------------------------------------------------------------|
| Maximum pressure requirements | 5 Bar                                                              |
| Inlet fitting connections     | 3/4" Threaded                                                      |
| Rear inlet supply positions   | 150mm centres                                                      |
| Outlet connections            | 1/2" Thread                                                        |
| Valve inlet centres           | 150mm centres                                                      |
| Supply temperature            | Max 65°C                                                           |
| Water system                  | High Pressure                                                      |
| Features                      | Separate temperature control with override button for extra safety |
|                               | Brass "Cool Touch" body                                            |
|                               | Flow control with integral diverter to switch between shower heads |
|                               | Includes Easy fit wall brackets                                    |
|                               | Soft rub nozzles for easy cleaning                                 |
|                               | 3 + 1 spray patterns, easy click spray control                     |
|                               | Adjustable telescopic shower column 845mm - 1050mm                 |
|                               | 192mm fixed drencher head, 110mm adjustable head                   |
|                               | 1.5m chrome plated stainless steel hose (11mm bore)                |
| Colour                        | Chrome                                                             |
| Guarantee period              | 5 years                                                            |