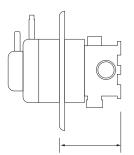

## AQUALISA DREAM™ CONCEALED MIXER SHOWER

WITH FIXED WALL HEAD

**DIMENSIONAL DRAWINGS** 

160mm min, 100mm max from back face of valve to finish / tiled wall surface (10mm allowance for tiles)