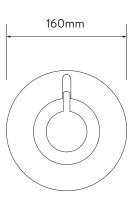

## AQUALISA DREAM™ CONCEALED MIXER SHOWER

WITH FIXED WALL HEAD

**DIMENSIONAL DRAWINGS** 

160mm min, 100mm max from back face of valve to finish / tiled wall surface (10mm allowance for tiles)