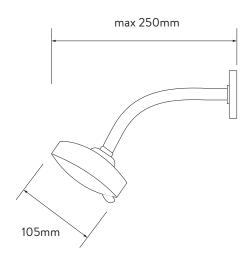

## AQUALISA DREAM™ CONCEALED MIXER SHOWER

WITH FIXED WALL HEAD

**DIMENSIONAL DRAWINGS** 

160mm min, 100mm max from back face of valve to finish / tiled wall surface (10mm allowance for tiles)

## **TECHNICAL SPECIFICATIONS**

| Minimum pressure requirements | 0.1 bar                                                    |  |
|-------------------------------|------------------------------------------------------------|--|
| Maximum pressure requirements | 10 bar                                                     |  |
| Inlet fitting connections     | 15mm compression                                           |  |
| Inlet supply positions        | Hot/left, cold/right                                       |  |
| Outlet connections            | 15mm push fit                                              |  |
| Valve inlet centres           | 150mm                                                      |  |
| Supply temperature            | 5 - 20°C Cold Supply<br>55 - 65°C Hot Supply               |  |
| Water system                  | Gravity, Boosted Gravity, Combi and Balanced High Pressure |  |
|                               | Quality metal controls                                     |  |
|                               | Separate on/off and temperature control levers             |  |
| Features                      | 105mm Harmony shower head                                  |  |
| reatures                      | Eco-spray setting can deliver water savings of up to 25%   |  |
|                               | Temperature override button                                |  |
|                               | 4 spray patterns including an eco-spray setting            |  |
| Colour                        | Chrome                                                     |  |
| Constitution                  | 5-year guarantee (valve)                                   |  |
| Guarantee period              | 2-year guarantee (head and kit)                            |  |