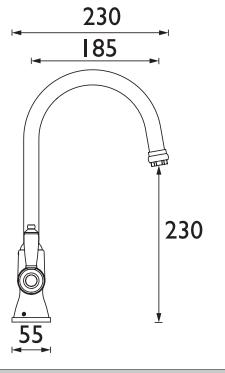

mbing System Requirements:     | Suitable for all plumbing systems |  |  |  |
| Minimum Dynamic Pressure (bar):   | 0.4 bar                           |  |  |  |
| Maximum Dynamic Pressure (bar):   | 5.0 bar                           |  |  |  |
| Maximum Hot Water Temperature °C: | 65°C                              |  |  |  |
| Maximum Static Pressure (bar):    | 10 bar                            |  |  |  |
| Flow Type:                        | Single                            |  |  |  |
| Isolation Included:               | Yes                               |  |  |  |
|                                   |                                   |  |  |  |

Dimensions (measurements in mm)

#### **Product Certifications:**



For more products, visit our website: http://www.bristan.com



# 365



| Flow Rates (I/min)      |      |      |    |      |      |      |  |
|-------------------------|------|------|----|------|------|------|--|
| System Pressure (bar)   | 0.4  | 0.5  | 1  | 2    | 3    | 5    |  |
| RS SNK EF BN TO (mixed) | 12.1 | 14.1 | 21 | 30.8 | 37.6 | 48.7 |  |

# TECHNICAL