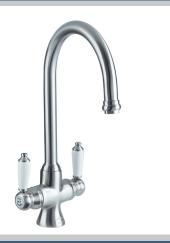

## RENAISSANCE Tap Range Reniassance Easyfit Sink Mixer

**Brushed Nickel Tap Only** 

#### Features:

- Long life and easy to use 1/4 turn ceramic disc valves
- Product supplied without Easyfit base
- Minimum working pressure of 0.4 bar

| Specification                     |                                   |  |  |  |
|-----------------------------------|-----------------------------------|--|--|--|
| Product Type:                     | Kitchen Taps                      |  |  |  |
| Main Construction Material:       | Brass                             |  |  |  |
| Mount Type:                       | Deck Mounted                      |  |  |  |
| Handle Type:                      | Lever Handles                     |  |  |  |
| Connection Inlet:                 | 1/2" BSP Female Flexible Tails    |  |  |  |
| Connection Outlet:                | Anti-Splash                       |  |  |  |
| Number of Tap Holes:              | 1                                 |  |  |  |
| Valve/Cartridge Type:             | 1/2" Ceramic Disc Valve           |  |  |  |
| Plumbing System Requirements:     | Suitable for all plumbing systems |  |  |  |
| Minimum Dynamic Pressure (bar):   | 0.4 bar                           |  |  |  |
| Maximum Dynamic Pressure (bar):   | 5.0 bar                           |  |  |  |
| Maximum Hot Water Temperature °C: | 65°C                              |  |  |  |
| Maximum Static Pressure (bar):    | 10 bar                            |  |  |  |
| Flow Type:                        | Single                            |  |  |  |
| Isolation Included:               | Yes                               |  |  |  |
|                                   |                                   |  |  |  |