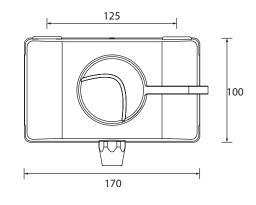

# Dimensions (measurements in mm)

| Flow Rates (I/min)    |     |     |     |     |     |   |  |  |
|-----------------------|-----|-----|-----|-----|-----|---|--|--|
| System Pressure (bar) | 0.2 | 0.5 | 1   | 2   | 3   | 5 |  |  |
| Flow Limiter Fitted   | 4.6 | 6.8 | 7.1 | 8.1 | 8.6 | 9 |  |  |