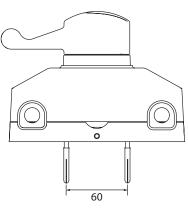

## Features:

- Single sequential control for both temperature and flow
- ABS protective shroud ensures safe surface temperature
- High performance at pressures as low as 0.2 bar
- Automatic shutoff in the event of hot or cold water supply failure
- Adjustable inlet elbows allow centres between 125mm -132mm