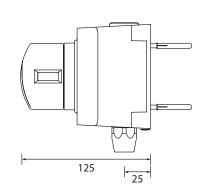

## Features:

- Single sequential control for both temperature and flow
- ABS protective shroud ensures safe surface temperature
- High performance at pressures as low as 0.2 bar
- Automatic shutoff in the event of hot or cold water supply failure
- Adjustable inlet elbows allow centres between 125mm -132mm

# Dimensions (measurements in mm)

| Flow Rates (I/min)    |     |     |     |     |     |   |  |  |
|-----------------------|-----|-----|-----|-----|-----|---|--|--|
| System Pressure (bar) | 0.2 | 0.5 | 1   | 2   | 3   | 5 |  |  |
| Flow Limiter Fitted   | 4.6 | 6.8 | 7.1 | 8.1 | 8.6 | 9 |  |  |