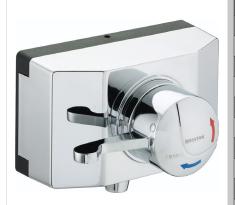

OP TS1503 SCL C Opac Thermostatic Exposed Shower Valve with **Chrome Lever and Shroud** 

| Specification                        |                                  |  |  |  |  |
|--------------------------------------|----------------------------------|--|--|--|--|
| Finish/Colour:                       | Chrome                           |  |  |  |  |
| Main Construction Material:          | Brass                            |  |  |  |  |
| No of Controls:                      | 1                                |  |  |  |  |
| Shower Type:                         | Opac Thermostatci Exposed Shower |  |  |  |  |
| Shower Head Type:                    | N/A                              |  |  |  |  |
| Valve/Cartridge Type:                | Thermostatic                     |  |  |  |  |
| Maximum Hot Water Supply Temperature | 80                               |  |  |  |  |
| Maximum Static Pressure: (bar)       | 8                                |  |  |  |  |
| Plumbing System Suitability:         | All, Preferably Balanced         |  |  |  |  |
| Working Pressure Range: bar          | 0.2-5                            |  |  |  |  |
| Connection Inlet:                    | 15mm Compression Elbows          |  |  |  |  |
| Connection Outlet:                   | 1/2" BSP                         |  |  |  |  |
| Isolation Valve Included:            | No                               |  |  |  |  |
| Check Valve Included:                | Yes                              |  |  |  |  |

## Features:

- Single sequential control for both temperature and flow
- ABS protective shroud ensures safe surface temperature
- High performance at pressures as low as 0.2 bar
- Automatic shutoff in the event of hot or cold water supply failure
- Adjustable inlet elbows allow centres between 125mm -132mm