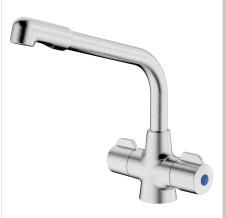

# MANHATTAN Tap Range Manhattan Easyfit Mono Sink Mixer Brushed Nickel

| Specification                     |                                                     |  |  |  |  |
|-----------------------------------|-----------------------------------------------------|--|--|--|--|
| Product Type:                     | Kitchen Taps                                        |  |  |  |  |
| Main Construction Material:       | Brass                                               |  |  |  |  |
| Mount Type:                       | Deck                                                |  |  |  |  |
| Handle Type:                      | Round                                               |  |  |  |  |
| Connection Inlet:                 | 1/2" BSP Flexible Tails                             |  |  |  |  |
| Connection Outlet:                | M24 Flow Straightener                               |  |  |  |  |
| Number of Tap Holes:              | 1                                                   |  |  |  |  |
| Valve/Cartridge Type:             | 1/2" Ceramic Disc Valve                             |  |  |  |  |
| Plumbing System Requirements:     | Suitable for all plumbing systems, ideally balanced |  |  |  |  |
| Minimum Dynamic Pressure (bar):   | 0.3 bar                                             |  |  |  |  |
| Maximum Dynamic Pressure (bar):   | 5 bar                                               |  |  |  |  |
| Maximum Hot Water Temperature °C: | 60°C                                                |  |  |  |  |
| Maximum Static Pressure (bar):    | 10 bar                                              |  |  |  |  |
| Flow Type:                        | Single                                              |  |  |  |  |
| Isolation Included:               | Yes                                                 |  |  |  |  |

#### Features:

- Long life and easy to use 1/4 turn ceramic disc valves
- Metal fixing nut for added durability
- Easyfit base included
- · Flexible tails included