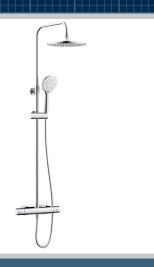

## SAFETOUCH Shower Range Buzz2 Adjustable Rigid Riser Diverter Bar Shower

| Features: |
|-----------|
|-----------|

- Unique Safe Touch technology ensures the bar valve stays cool to the touch while in use.
- Dual control Flow and temperature are controlled separately giving accurate control of both.
- Factory set to a maximum of 38°C to eliminate the ability to select an unsafe temperature, can be adjusted up to a maximum of 43°C.
- Supplied with 1.5m hose, adjustable riser rail, hose retainer and multi-function handset with rub clean nozzles.
- Supplied with WMNT12 C isolation fast fit connections.