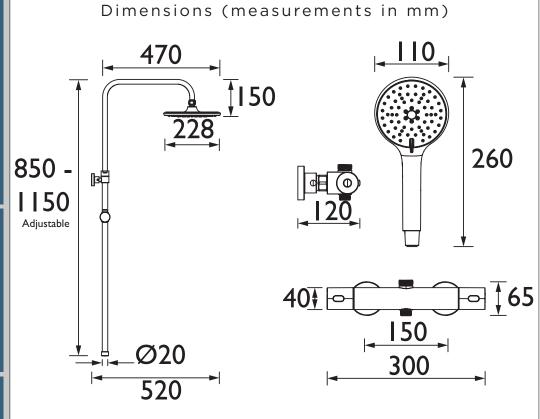

## **Product Certifications:**

For more products, visit our website: <a href="http://www.bristan.com">http://www.bristan.com</a>

| Specification                       |                                   |  |  |  |  |
|-------------------------------------|-----------------------------------|--|--|--|--|
| Product Type:                       | Bar Mixer Shower                  |  |  |  |  |
| Main Construction Material:         | Brass                             |  |  |  |  |
| Connection Inlet:                   | 15mm Compression                  |  |  |  |  |
| Connection Outlet:                  | G1/2" BSP                         |  |  |  |  |
| Number of Controls:                 | 2                                 |  |  |  |  |
| Flow Control Valve Type:            | Thermostatic Cartridge            |  |  |  |  |
| Plumbing System:                    | Suitable for all plumbing systems |  |  |  |  |
| Minimum Dynamic Pressure: (Bar)     | 0.5                               |  |  |  |  |
| Maximum Dynamic Pressure: (Bar)     | 5.0                               |  |  |  |  |
| Maximum Static Pressure: (Bar)      | 10                                |  |  |  |  |
| Maximum Hot Water Temperature: (°C) | 43                                |  |  |  |  |
| Pre-set Outlet Temperature: (°C)    | 38                                |  |  |  |  |
| Isolation Included:                 | No                                |  |  |  |  |
| Check Valve Supplied:               | Yes                               |  |  |  |  |
| Shower Kit:                         | Adjustable Rigid Riser Shower Kit |  |  |  |  |