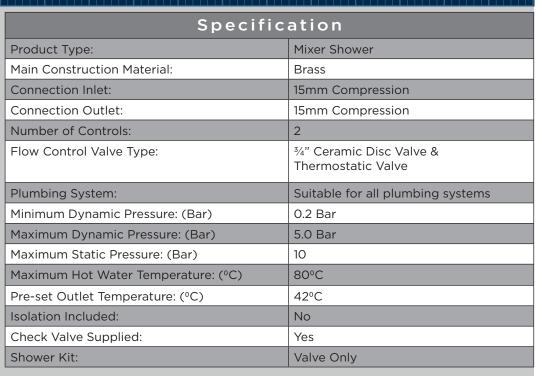

# **AR3 SHCVO C**

## **ARTISAN Shower Range**

Artisan Recessed Thermostatic Dual Control
Shower Valve Chrome



### Features:

- 15mm inlet connections
- This shower valve has been designed to fit in any UK wall cavity and therefore only needs a 35mm deep cavity space
- Fitting depth including plasterboard and tiles is 45mm
   75mm
- Minimum cold water supply temperature is 4°c
- Maximum hot water supply temperature is 80°c

#### **Product Certifications:**



WRAS Cert. Number: 1910908 WRAS Expiry Date: 31/10/2024



For more products, visit our website: <a href="http://www.bristan.com">http://www.bristan.com</a>





### Dimensions (measurements in mm)





| Flow Rates (I/min)    |     |      |    |      |      |      |
|-----------------------|-----|------|----|------|------|------|
| System Pressure (bar) | 0.2 | 0.5  | 1  | 2    | 3    | 5    |
| AR3 SHCVO C           | 7.5 | 14.1 | 21 | 30.5 | 37.3 | 48.2 |

## TECHNICAL DATA SHEET



BRISTAN