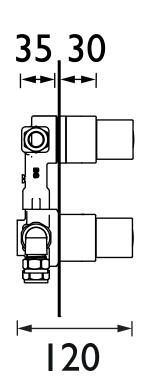

### Features:

- 15mm inlet connections
- This shower valve has been designed to fit in any UK wall cavity and therefore only needs a 35mm deep cavity space
- Fitting depth including plasterboard and tiles is 45mm
   75mm
- Minimum cold water supply temperature is 4°c
- Maximum hot water supply temperature is 80°c