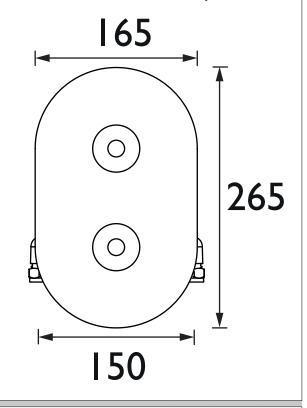

### Dimensions (measurements in mm)

| Flow Rates (I/min)    |     |      |    |      |      |      |
|-----------------------|-----|------|----|------|------|------|
| System Pressure (bar) | 0.2 | 0.5  | 1  | 2    | 3    | 5    |
| AR3 SHCVO C           | 7.5 | 14.1 | 21 | 30.5 | 37.3 | 48.2 |