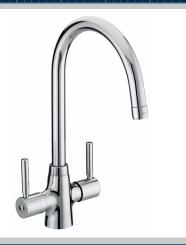

# MONZA Tap Range Monza Easyfit Mono Sink Mixer Chrome Tap Only

#### Features:

- Long life and easy to use 1/4 turn ceramic disc valves
- Product supplied without Easyfit base
- Minimum working pressure of 0.3 bar

| Specification                     |                                   |  |  |  |
|-----------------------------------|-----------------------------------|--|--|--|
| Product Type:                     | Kitchen Taps                      |  |  |  |
| Main Construction Material:       | Brass                             |  |  |  |
| Mount Type:                       | Deck Mounted                      |  |  |  |
| Handle Type:                      | Lever Handles                     |  |  |  |
| Connection Inlet:                 | 1/2" BSP Flexible Tails           |  |  |  |
| Connection Outlet:                | Anti-Splash                       |  |  |  |
| Number of Tap Holes:              | 1                                 |  |  |  |
| Valve/Cartridge Type:             | 1/2" Ceramic Disc Valve           |  |  |  |
| Plumbing System Requirements:     | Suitable for all plumbing systems |  |  |  |
| Minimum Dynamic Pressure (bar):   | 0.3 bar                           |  |  |  |
| Maximum Dynamic Pressure (bar):   | 5.0 bar                           |  |  |  |
| Maximum Hot Water Temperature °C: | 65°C                              |  |  |  |
| Maximum Static Pressure (bar):    | 10 bar                            |  |  |  |
| Flow Type:                        | Single Flow                       |  |  |  |
| Isolation Included:               | Yes                               |  |  |  |