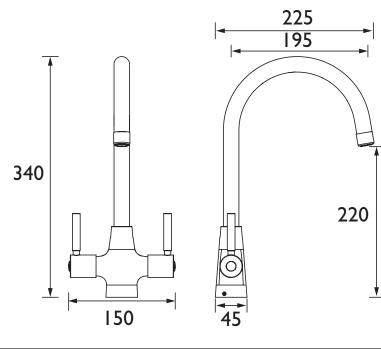

## Dimensions (measurements in mm)

| Flow Rates (I/min)     |      |      |      |      |      |      |  |  |
|------------------------|------|------|------|------|------|------|--|--|
| System Pressure (bar)  | 0.3  | 0.5  | 1    | 2    | 3    | 5    |  |  |
| MZ SNK EF C TO (mixed) | 11.9 | 14.7 | 21.7 | 30.7 | 37.6 | 48.5 |  |  |