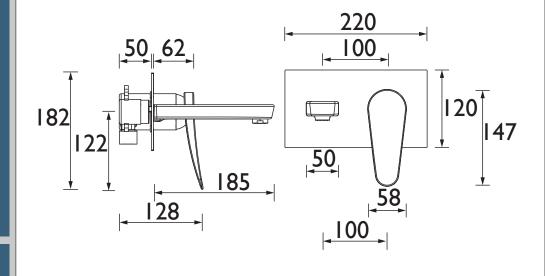

#### **Product Certifications:**

WRAS Certificate No: 1706003 WRAS Expiry Date: 30/06/2022

Dimensions (measurements in mm)

For more products, visit our website: http://www.bristan.com

| Flow Rates (I/min)    |      |     |      |      |    |      |  |  |
|-----------------------|------|-----|------|------|----|------|--|--|
| System Pressure (bar) | 0.3  | 0.5 | 1    | 2    | 3  | 5    |  |  |
| CLR WMBF C (mixed)    | 13.9 | 18  | 26.2 | 31.4 | 35 | 45.2 |  |  |