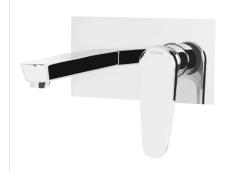

# CLARET Tap Range Claret Wall Mounted Bath Filler Chrome

| Specification                     |                                   |  |  |  |
|-----------------------------------|-----------------------------------|--|--|--|
| Product Type:                     | Bathroom Taps                     |  |  |  |
| Main Construction Material:       | Brass                             |  |  |  |
| Mount Type:                       | Wall                              |  |  |  |
| Handle Type:                      | Triangular                        |  |  |  |
| Connection Inlet:                 | 15mm Compression                  |  |  |  |
| Connection Outlet:                | M24 Coin Slot Aerator             |  |  |  |
| Number of Tap Holes:              | 2                                 |  |  |  |
| Valve/Cartridge Type:             | 45mm Single Lever Cartridge       |  |  |  |
| Plumbing System Requirements:     | Suitable for all plumbing systems |  |  |  |
| Minimum Dynamic Pressure (bar):   | 0.3 bar                           |  |  |  |
| Maximum Dynamic Pressure (bar):   | 5 bar                             |  |  |  |
| Maximum Hot Water Temperature °C: | 65°C                              |  |  |  |
| Maximum Static Pressure (bar):    | 10 bar                            |  |  |  |
| Flow Type:                        | Single                            |  |  |  |
| Isolation Included:               | No                                |  |  |  |